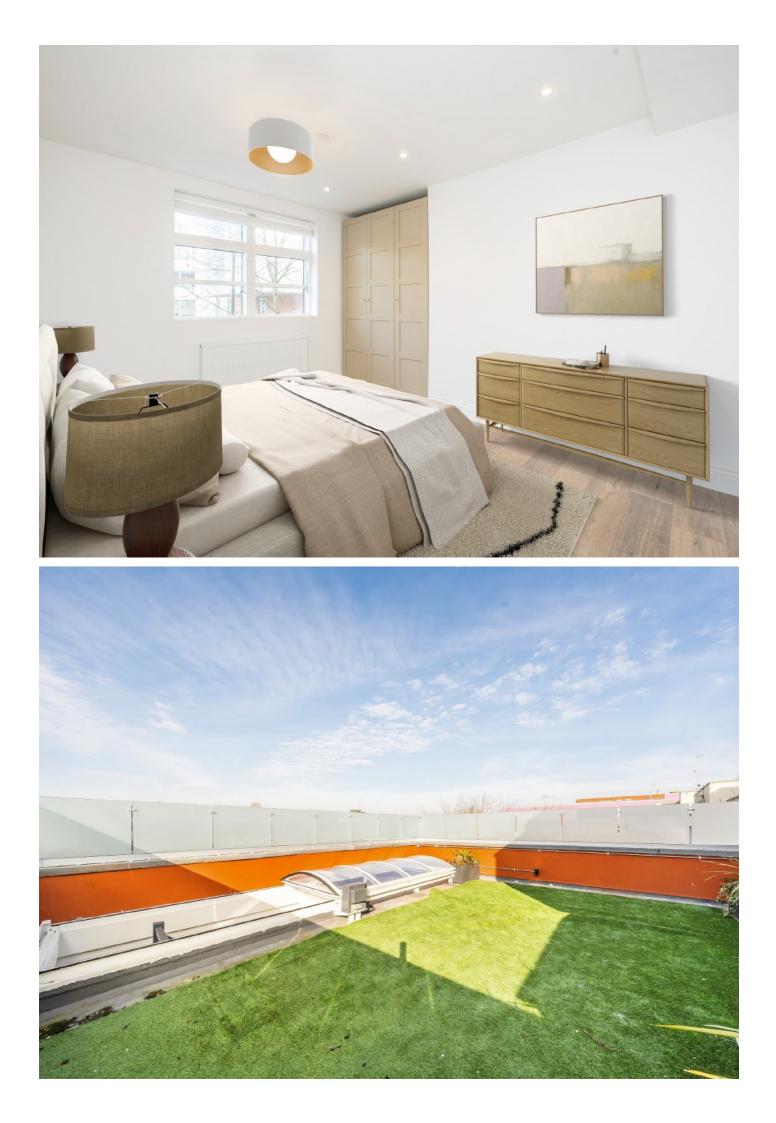

### Elm Grove, SW19

The ground floor consists of an entrance hallway with one double bedroom, complete with fitted wardrobes and en-suite bathroom. There are two further double bedrooms, one complete with ensuite bathroom, and a separate shower room on the first floor.

On the second floor, you will find an incredibly spacious open plan kitchen/dining/living room, with stairs providing access the rooftop terrace, perfect for entertaining!