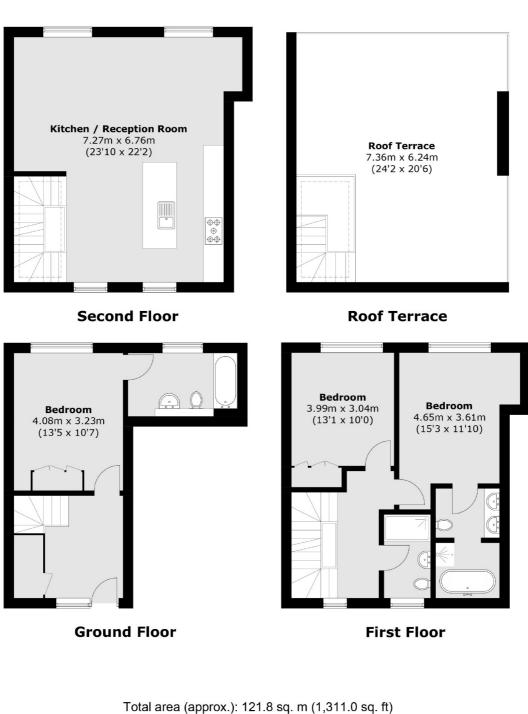

### Elm Grove, SW19

The ground floor consists of an entrance hallway with one double bedroom, complete with fitted wardrobes and en-suite bathroom. There are two further double bedrooms, one complete with ensuite bathroom, and a separate shower room on the first floor.

On the second floor, you will find an incredibly spacious open plan kitchen/dining/living room, with stairs providing access the rooftop terrace, perfect for entertaining!

### Elm Grove, London, SW19

I otal area (approx.): 121.8 sq. m (1,311.0 sq. ft Roof Terrace : 45.9 sq. m (494.1 sq. ft)

Wimbledon 12 The Broadway London SW19 1RF Sales 020 8545 8580 Energy Rating: . We aim to make our particulars both accurate and reliable. However they are not guaranteed; nor do they form part of an offer or contract. If you require clarification on any points then please contact us, especially if you're traveling some distance to view. Please note that appliances and heating systems have not been tested and therefore no warranties can be given as to their good working order.