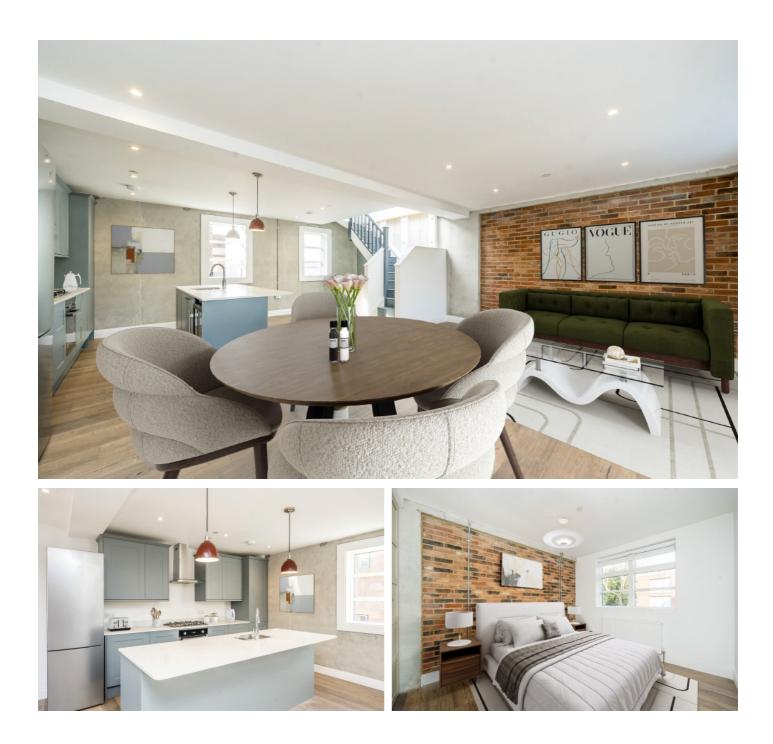

On the second floor, you will find an incredibly spacious open plan kitchen/dining/living room, with stairs providing access the rooftop terrace, perfect for entertaining!