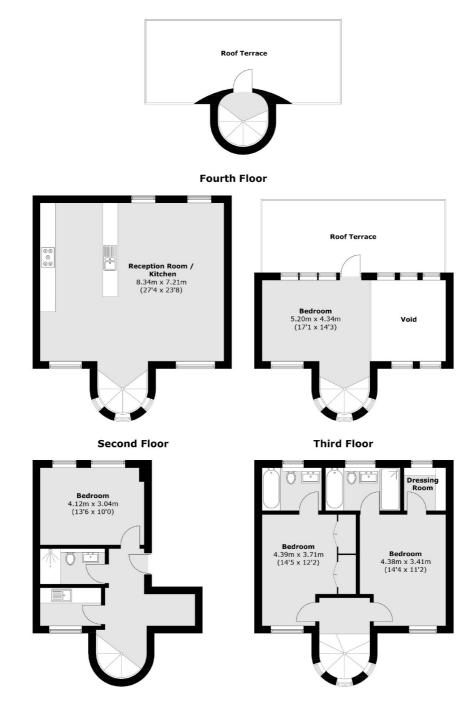

## Elm Grove, SW19

The property is located just off of Worple Road, giving a quiet, private location. There is one designated parking space at the front of the property.

The ground floor consists of an entrance hallway with spiral staircase, one double bedroom, bathroom and utility room. The second floor offers two further double bedrooms, both offering ensuite bathrooms.

On the third floor, you will find an incredibly spacious open plan kitchen/dining/living room, with additional mezzanine level and superb roof terrace. The top floor of the house offers a second private roof terrace with incredible views over Wimbledon.

Total area (approx.): 151.4 sq. m (1,629.6 sq. ft) (Excluding Void)

Terrace area (approx.): 43.8 sq. m (471.5 sq. ft)