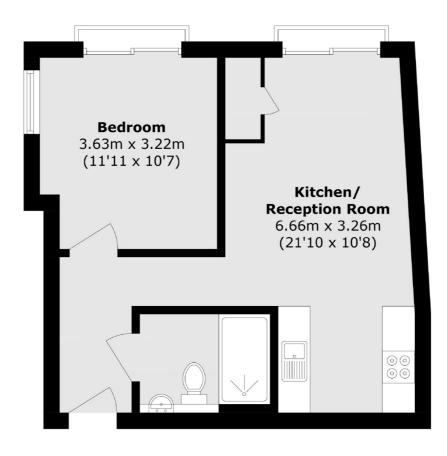

## Kingston Road, London, SW20

Total area (approx.): 44.5 sq. m (479.0 sq. ft)

Wimbledon

London

Sales

SW19 1RF

12 The Broadway

020 8545 8580