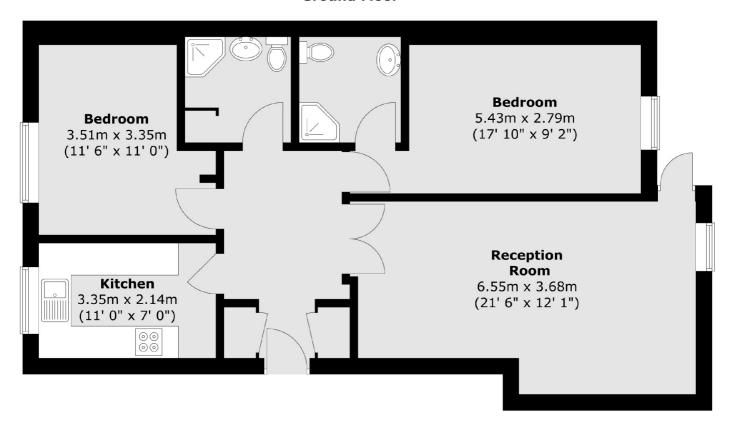

#### **Ground Floor**

Total area (approx.): 74.1 sq. m (798 sq. ft)

Wimbledon

London

Lettings

**SW19 1RF** 

12 The Broadway

020 8545 8581