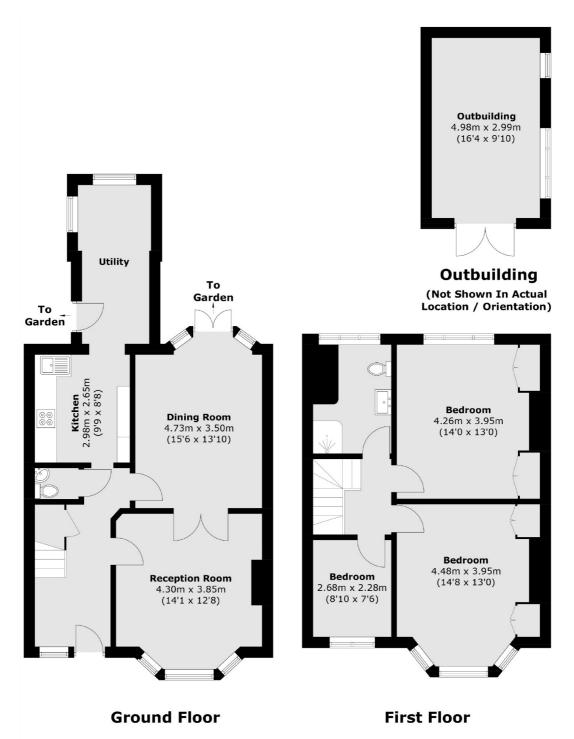

## Queens Road, London, SW19

Total area (approx.): 114.6 sq. m (1,233.5 sq. ft) Outbuilding: 15.1 sq. m (162.5 sq. ft)

020 8545 8580