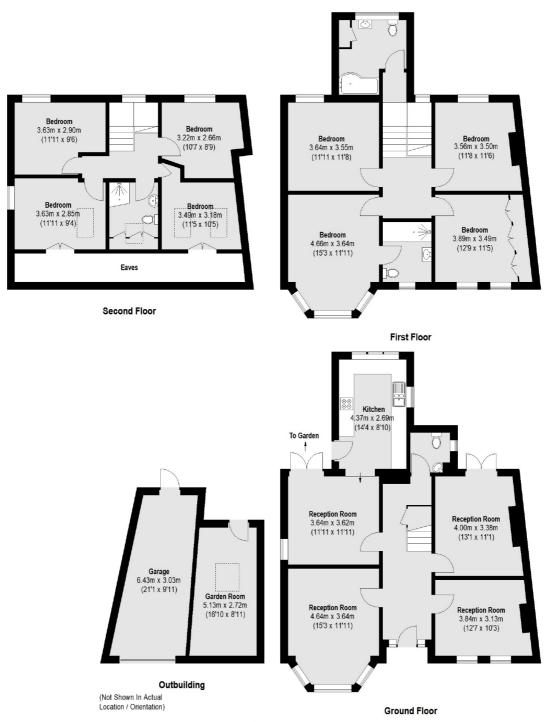

## Herbert Road, SW19

£5,250 Per calendar month

This eight bedroom double fronted Victorian house in the centre of Wimbledon has three reception rooms and a dining room on the ground floor as well as a West facing garden.

## **Features**

Double Fronted Victorian Eight Bedrooms Three Bathrooms West Facing Garden Two Garages Central Location

Wimbledon 020 8545 8581 dexters.co.uk

## Herbert Road, London, SW19

Total area (approx.): 217.89 sq. m (2345 sq. ft) (Excluding Eaves) Outbuilding: 31.26 sq. m (336 sq. ft)

Wimbledon

London

Lettings

SW19 1RF

12 The Broadway

020 8545 8581