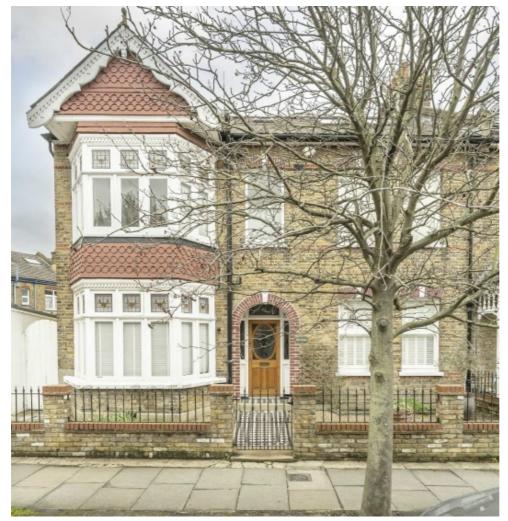

## Herbert Road, SW19

£5,250 Per calendar month

This eight bedroom double fronted Victorian house in the centre of Wimbledon has three reception rooms and a dining room on the ground floor as well as a West facing garden.

## **Features**

Double Fronted Victorian Eight Bedrooms Three Bathrooms West Facing Garden Two Garages Central Location

Wimbledon 020 8545 8581 dexters.co.uk