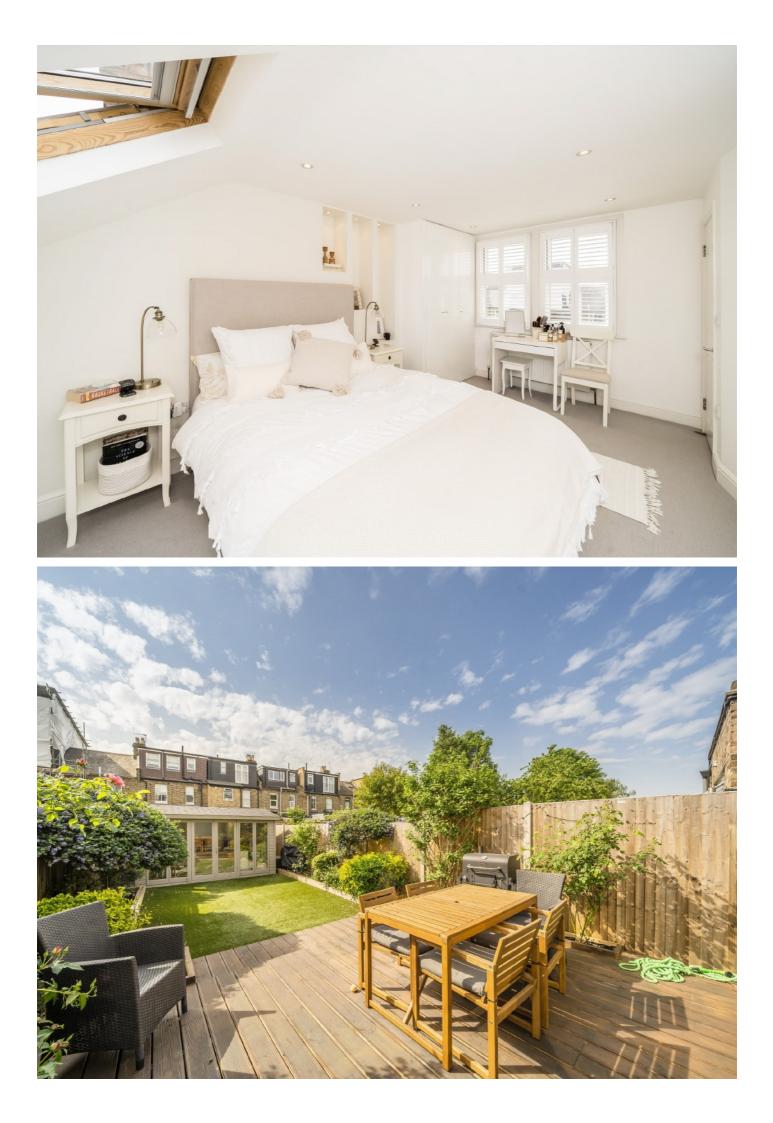

The first floor of the house has two double bedrooms, one of which further benefits from built in wardrobes, twinned with a family bathroom. The loft has been converted and now provides a further double bedroom complete with eaves storage and ensuite shower room.

The garden is south facing and fully landscaped, complete with a bespoke garden room which is wired with electricity, perfect for a separate work space.