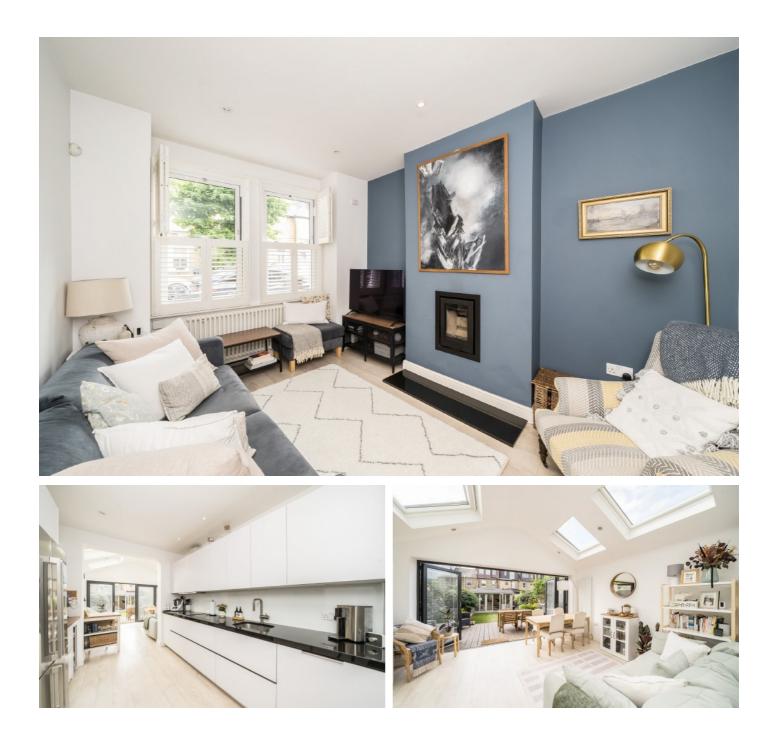

### **Clarence Road, SW19**

There is a reception room to the front of the property on the ground floor which is entered by the large entrance hall. This leads into the kitchen which provides access to the dining room with bi-folding doors to the south facing garden to give the perfect indoor/ outdoor living experience.