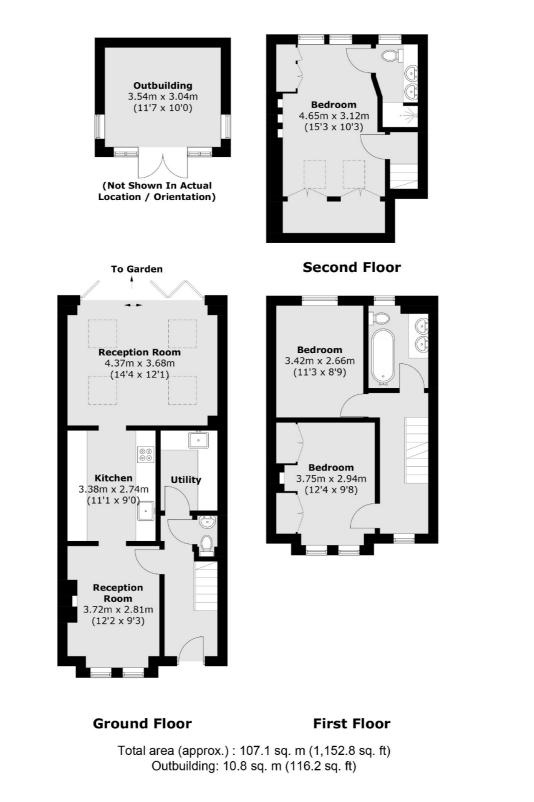

### **Clarence Road, SW19**

There is a reception room to the front of the property on the ground floor which is entered by the large entrance hall. This leads into the kitchen which provides access to the dining room with bi-folding doors to the south facing garden to give the perfect indoor/ outdoor living experience.

The first floor of the house has two double bedrooms, one of which further benefits from built in wardrobes, twinned with a family bathroom. The loft has been converted and now provides a further double bedroom complete with eaves storage and ensuite shower room.

The garden is south facing and fully landscaped, complete with a bespoke garden room which is wired with electricity, perfect for a separate work space.