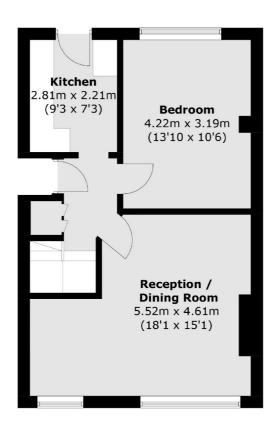

### Approach Road, London, SW20

First Floor

**Second Floor** 

Total area (approx.): 99.3 sq. m (1,068.8 sq. ft)