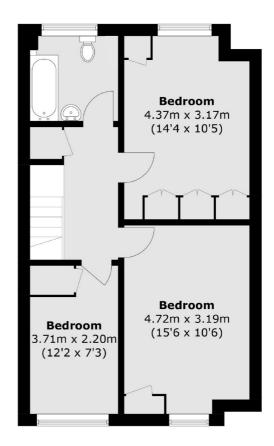

### Approach Road, London, SW20

First Floor

**Second Floor** 

Total area (approx.): 99.3 sq. m (1,068.8 sq. ft)