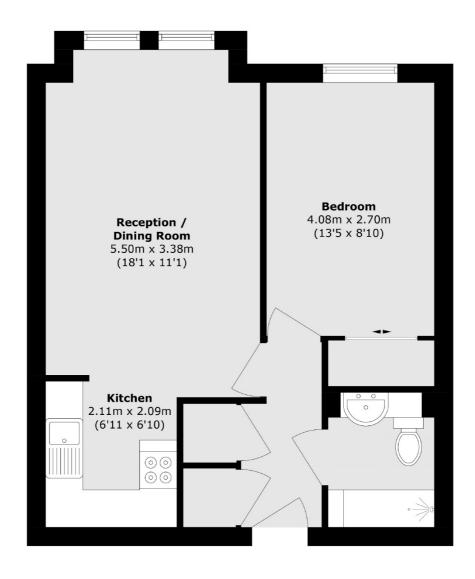

## Church Lane, London, SW19

Total area (approx.): 46.0 sq. m (495.1 sq. ft)

Wimbledon

London

Sales

SW19 1RF

12 The Broadway

020 8545 8580