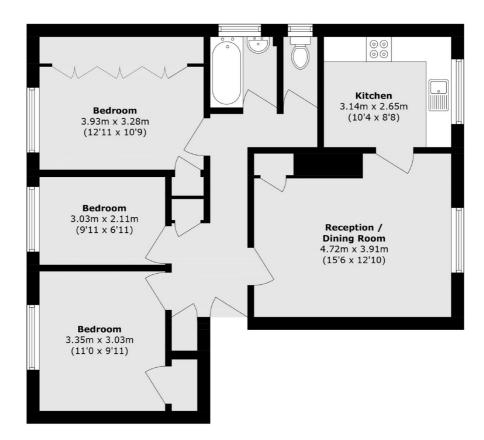

### Cromwell Road, London, SW19

ToTatairane(a(approx): )7475.5csgnr(8)(202.9qsgi)(t)

Wimbledon 12 The Broadway London SW19 1RF Lettings 020 8545 8581 Energy Rating: . We aim to make our particulars both accurate and reliable. However they are not guaranteed; nor do they form part of an offer or contract. If you require clarification on any points then please contact us, especially if you're traveling some distance to view. Please note that appliances and heating systems have not been tested and therefore no warranties can be given as to their good working order.