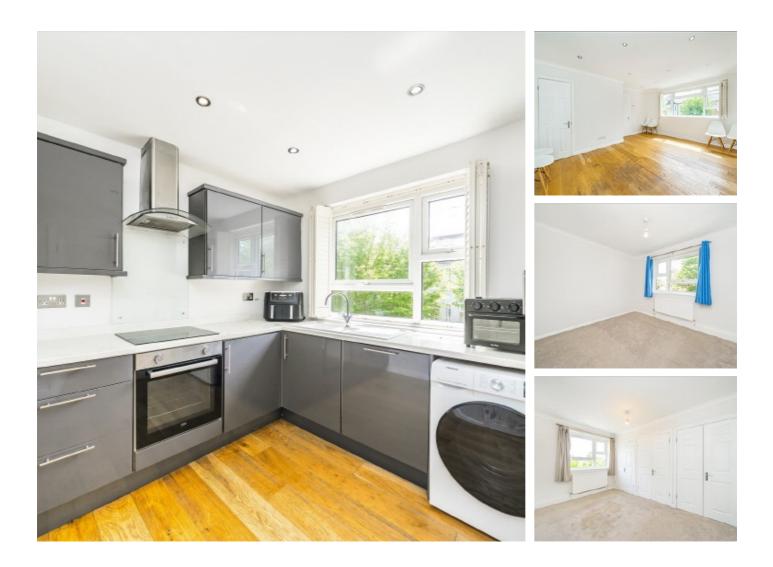

## Cromwell Road, SW19 £2,250 Per calendar month

A spacious three bedroom flat located on the residential street of Cromwell Road, offers a separate kitchen, plenty of storage and an off street parking space.

### Features

Three bedrooms Off-street parking Separate Kitchen First Floor Close to transport Good Schools