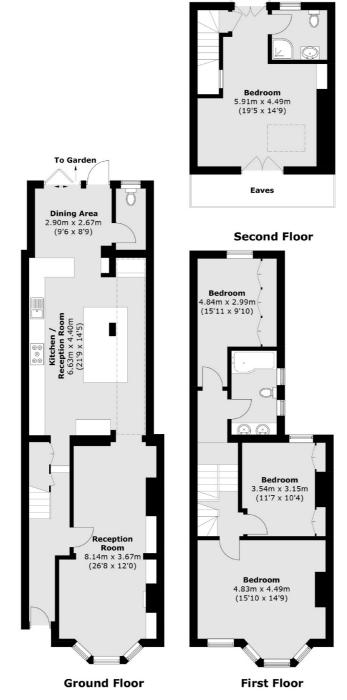

## **Quicks Road, SW19**

A substantial bay front Victorian terraced family home, extended to the rear and loft to offer four bedrooms and two bathrooms with high ceilings and period features. The property has a generous private south facing garden.

The ground floor has a large through reception room to the front, complete with a characterful fireplace and plantation shutters. To the rear, there is under-stairs storage, followed by an open kitchen dining room with french doors leading to the rear garden.

The first floor has three double bedrooms and a family bathroom, with the loft then converted to further bedrooms, an en suite shower room and eaves storage.

Quicks Road is in the desirable 'Battles' area within Wimbledon. Near the northern line, superb schools, a selection of shops, bars, restaurants, theatres, parks and a cinema.

## Quicks Road, London, SW19

Total area (approx.): 164.3 sq. m (1,768.5 sq. ft) (Excluding Eaves)

Wimbledon

London

Sales

SW19 1RF

12 The Broadway

020 8545 8580