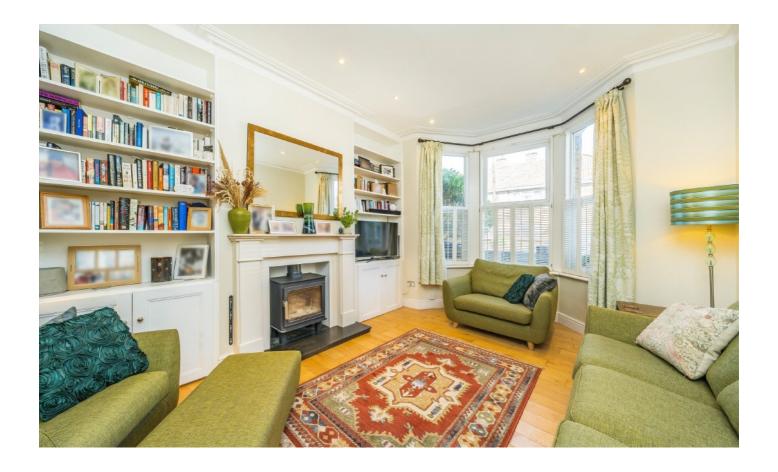

The ground floor has a large through reception room to the front, complete with a characterful fireplace and plantation shutters. To the rear, there is under-stairs storage, followed by an open kitchen dining room with french doors leading to the rear garden.