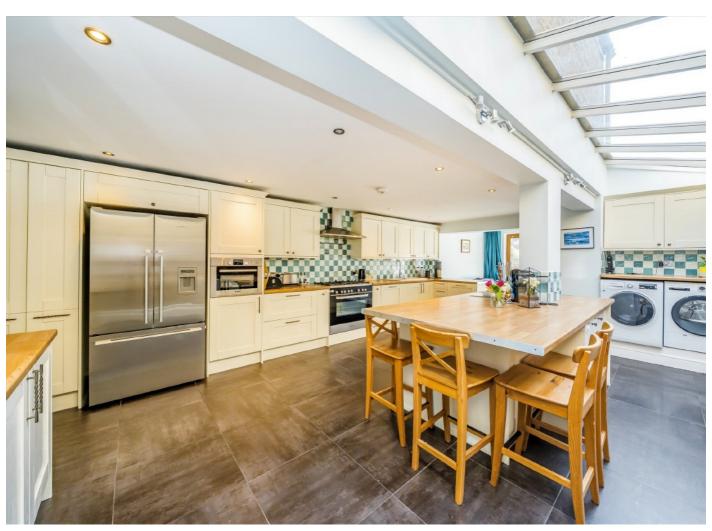

The ground floor has a large through reception room to the front, complete with a characterful fireplace and plantation shutters. To the rear, there is under-stairs storage, followed by an open kitchen dining room with french doors leading to the rear garden.