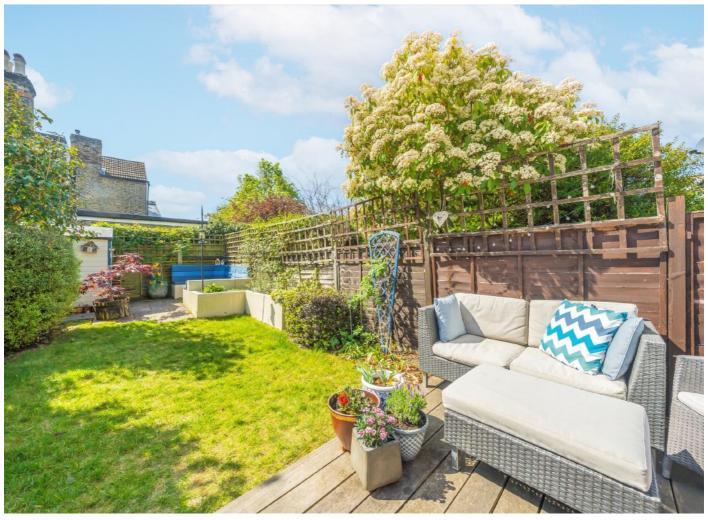

## **Quicks Road, SW19**

A substantial bay front Victorian terraced family home, extended to the rear and loft to offer four bedrooms and two bathrooms with high ceilings and period features. The property has a generous private south facing garden.