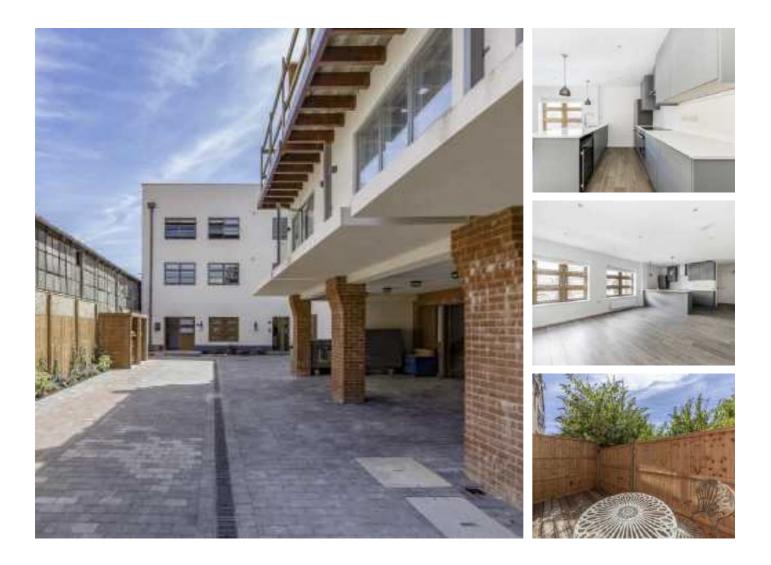

## Elm Grove, SW19 £2,500 Per calendar month

A recently built, ground floor, two bedroom apartment with a modern open plan living space and fully fitted kitchen, there is a bathroom with shower over bath and a private patio.

Watson Studios are located off Elm Grove. Elm Grove is cul-de-sac just over half a mile from Wimbledon Broadway and station allowing easy access to the town centre's restaurants and shops.

## Features

Two Bedrooms One Bathroom Ground Floor Private Patio Roof Terrace Wooden Floors