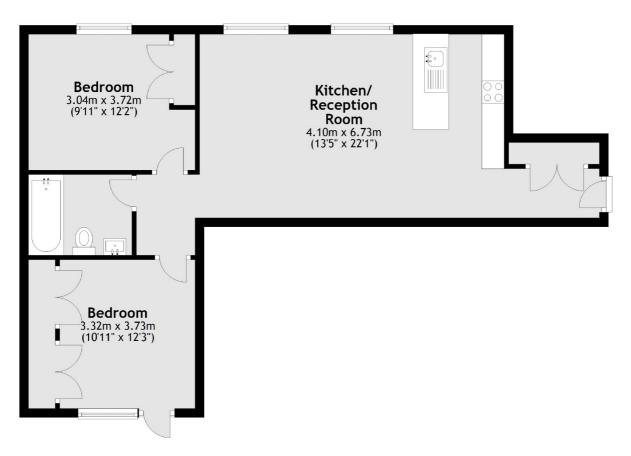

## Elm Grove, London, SW19

**Ground Floor** 

Total area: approx. 63.0 sq. metres (677.7 sq. feet)

Wimbledon 12 The Broadway London SW19 1RF Lettings 020 8545 8581 Energy Rating: C. We aim to make our particulars both accurate and reliable. However they are not guaranteed, nor do they form part of an offer or contract. If you require clarification on any points then please contact us, especially if you're traveling some distance to view. Please note that appliances and heating systems have not been tested and therefore no warranties can be given as to their good working order.