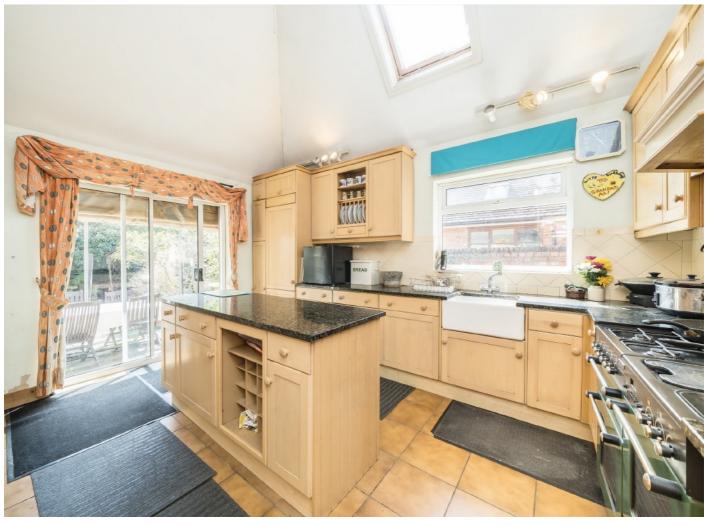

## Worple Road, SW19

With two double bedrooms on the second floor, four bedrooms and family bathroom on the first floor, two large reception rooms, downstairs shower room/guest w/c, breakfast/dining room, a separate kitchen opening onto a south facing garden.