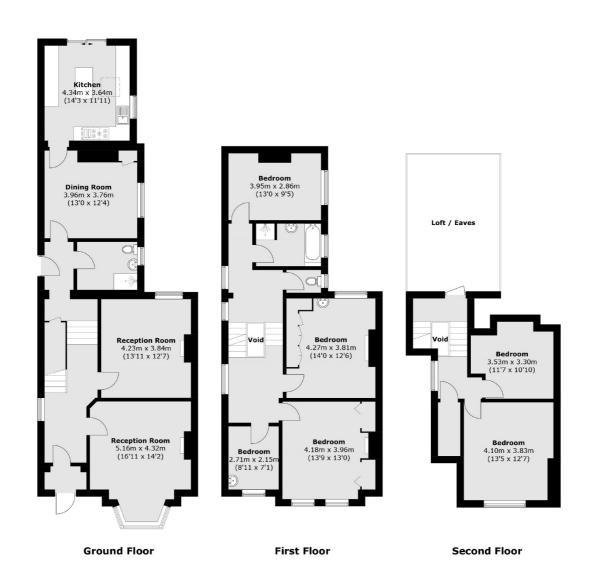

## Worple Road, SW19

With two double bedrooms on the second floor, four bedrooms and family bathroom on the first floor, two large reception rooms, downstairs shower room/guest w/c, breakfast/dining room, a separate kitchen opening onto a south facing garden.

### Worple Road, London, SW19

Total area (approx.): 211.4 sq. m (2,275.5 sq. ft) (Excluding Loft / Eaves)

Wimbledon

London

Sales

SW19 1RF

12 The Broadway

020 8545 8580