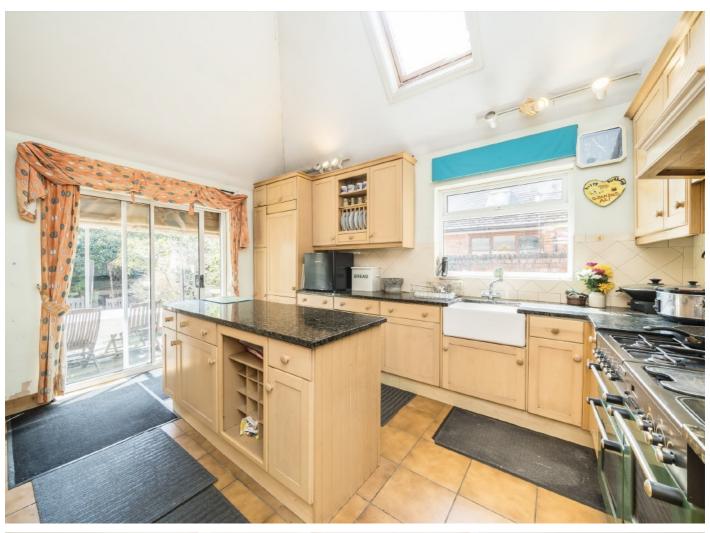

#### **Features**

Semi-Detached Victorian Home Six Bedrooms Two Bathrooms Two Reception Rooms Breakfast/Dining Room South Facing Garden

Wimbledon 020 8545 8580 dexters.co.uk

## Worple Road, SW19

With two double bedrooms on the second floor, four bedrooms and family bathroom on the first floor, two large reception rooms, downstairs shower room/guest w/c, breakfast/dining room, a separate kitchen opening onto a south facing garden.