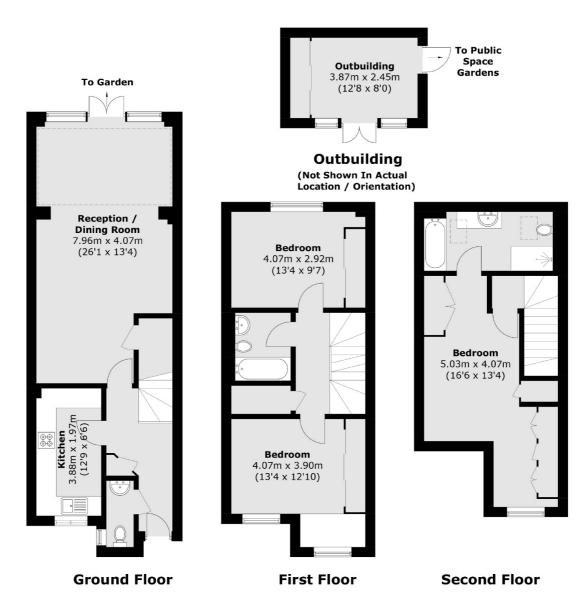

## Schoolgate Drive, Morden, SM4

Total area (approx.): 122.8 sq. m (1,321.8 sq. ft) Garden Room : 9.8 sq. m (105.5 sq. ft)

Wimbledon

London

Sales

**SW19 1RF** 

12 The Broadway

020 8545 8580