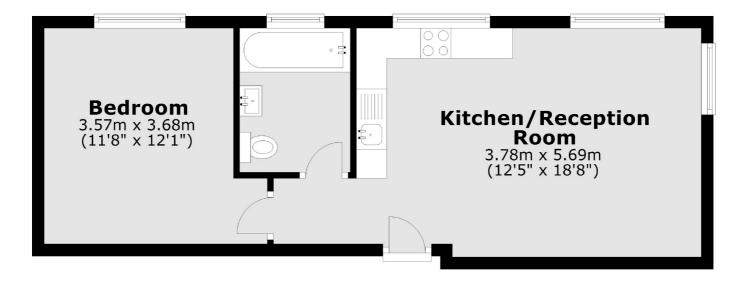

### **Second Floor**

Total area: approx. 39.5 sq. metres (425.6 sq. feet)

Wimbledon 12 The Broadway London SW19 1RF Lettings 020 8545 8581 Energy Rating: B. We aim to make our particulars both accurate and reliable. However they are not guaranteed; nor do they form part of an offer or contract. If you require clarification on any points then please contact us, especially if you're traveling some distance to view. Please note that appliances and heating systems have not been tested and therefore no warranties can be given as to their good working order.