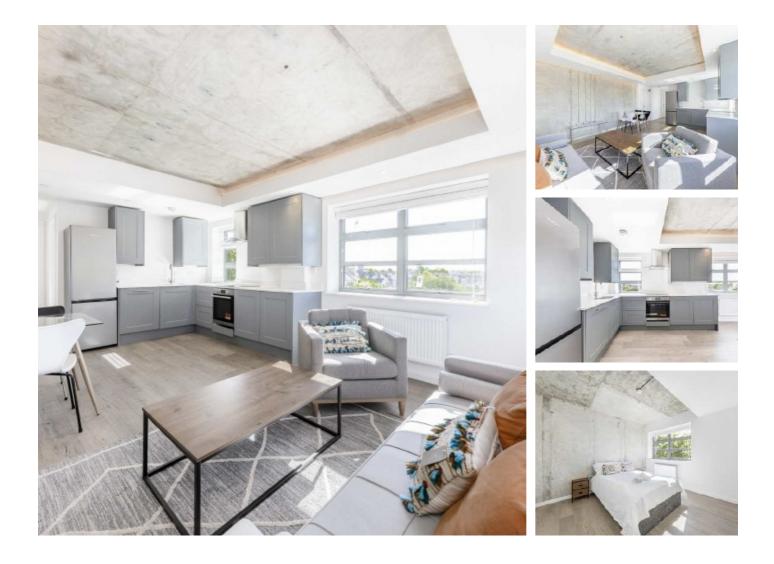

## Elm Grove, SW19 £1,600 Per calendar month

A brand new, top floor, one bedroom apartment with a modern open plan living space and fully fitted kitchen, there is a bathroom with shower over bath and a large communal roof terrace.

#### Features

Brand New One Bedroom One Bathroom Top Floor Roof Terrace Wooden Floors