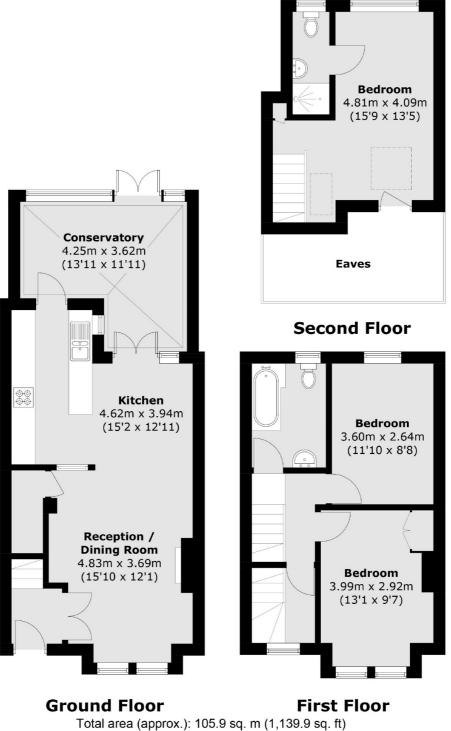

### Florence Road, London, SW19

area (approx.): 105.9 sq. m (1,139.9 (Excluding Eaves)

Wimbledon 12 The Broadway London SW19 1RF Sales 020 8545 8580 Energy Rating: C. We aim to make our particulars both accurate and reliable. However they are not guaranteed; nor do they form part of an offer or contract. If you require clarification on any points then please contact us, especially if you're traveling some distance to view. Please note that appliances and heating systems have not been tested and therefore no warranties can be given as to their good working order.