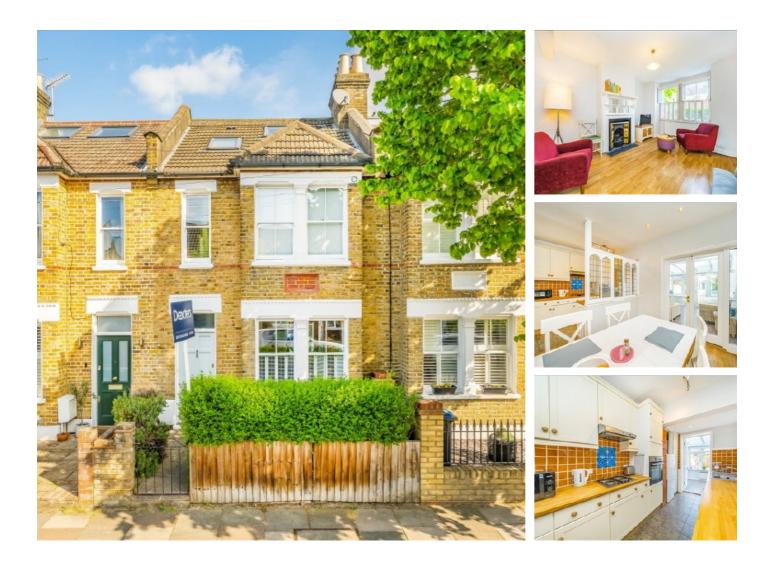

## Florence Road, SW19 £950,000

Located within the South Park Gardens area of Wimbledon is this three bedroom two bathroom Victorian terrace family home. The ground floor living space is made up of a double reception room with period fireplace, kitchen/dining, a conservatory opening onto the rear garden. The property is being sold with no onward chain.

Nestled in the highly regarded 'South Park Gardens' grid, offering quick access to Wimbledon Town Centre, district and Northern Line Tube and Haydons Road Themes Link. There are also a number of outstanding primary Schools nearby.

#### Features

Terrace Victorian Family Home Three Bedrooms Two Bathrooms South Park Gardens Area No Onward Chain