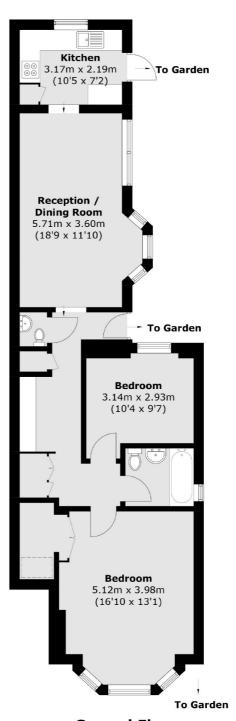

## Queens Road, London, SW19

**Basement** 

**Ground Floor** 

Total area (approx.): 78.9 sq. m (849.2 sq. ft)

020 8545 8581