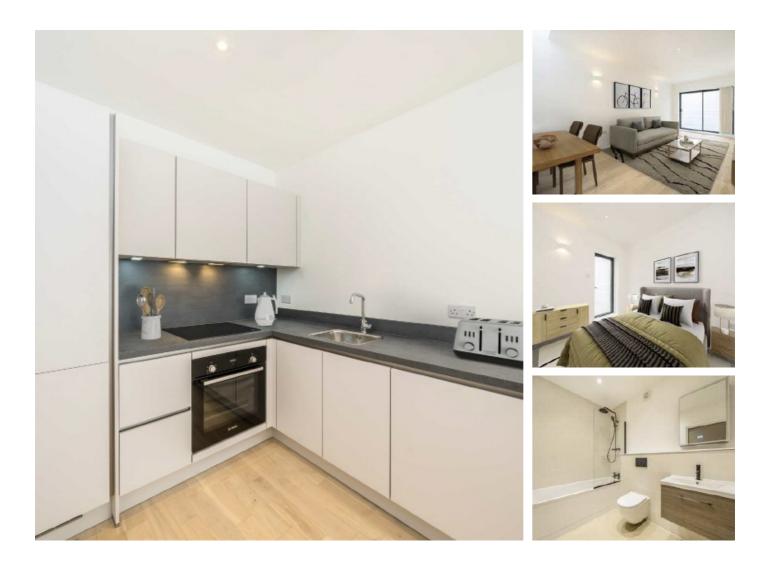

## Lillium Mews, SW19 £575,000

A two bedroom, two bathroom apartment on the ground floor with private outside space. Residents benefit from bespoke designed kitchens, a 999 year lease and a new build warranty of 10 years. Bespoke designed kitchens from German Kitchen Projects including all white goods and full warranty.

#### Features

Two Double Bedrooms Two Bathrooms Patio Garden Share Of The Freehold 999 Year Lease Haydons Road Station