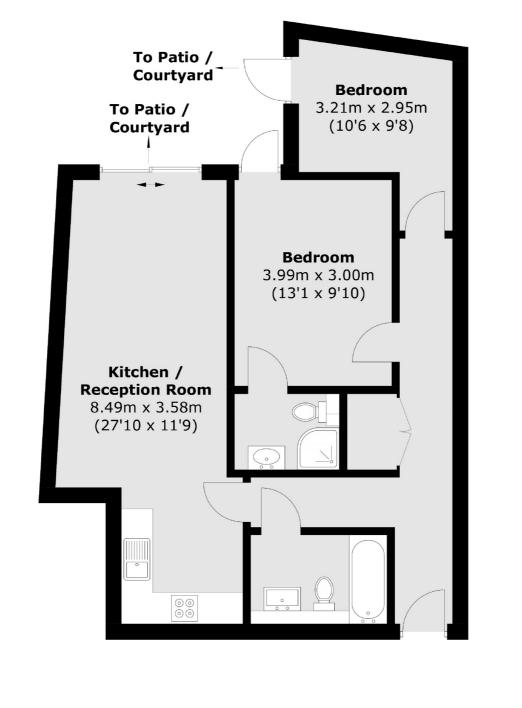

## Lillium Mews, Wimbledon, SW19

### **Ground Floor**

Total area (approx.): 68.0 sq. m (731.9 sq. ft)

Wimbledon 12 The Broadway London SW19 1RF Sales 020 8545 8580 Energy Rating: . We aim to make our particulars both accurate and reliable. However they are not guaranteed; nor do they form part of an offer or contract. If you require clarification on any points then please contact us, especially if you're traveling some distance to view. Please note that appliances and heating systems have not been tested and therefore no warranties can be given as to their good working order.