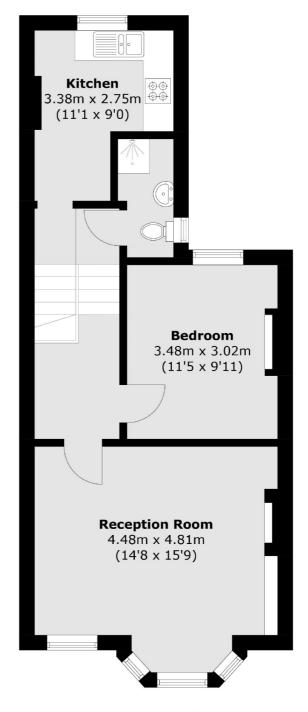

## Haydons Road, SW19 £350,000

This is a first floor one double bedroom bay fronted period conversion with high ceilings and feature fireplaces. The property offers no onward chain, ideal for a first time buyer.

## **Features**

Period Conversion First Floor One Double Bedroom Healthy Lease No Onward Chain

Wimbledon 020 8545 8580 dexters.co.uk

**First Floor** 

Total area (approx.): 50.4 sq. m ( 542.5 sq. ft)