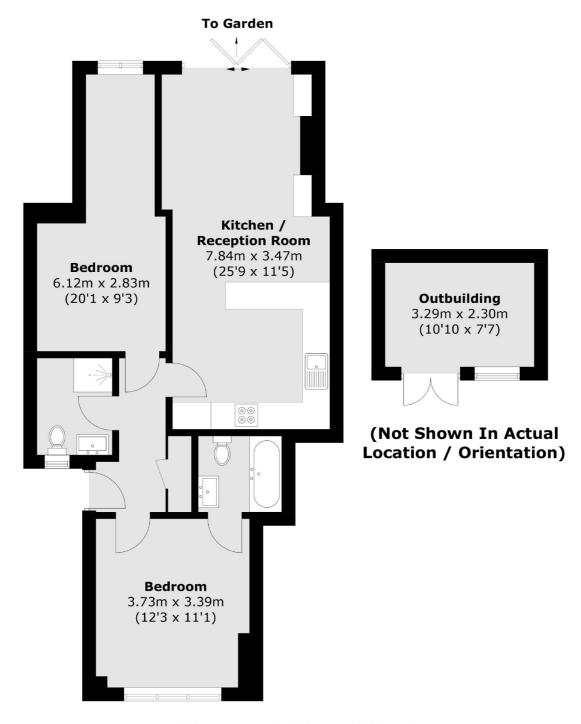

## Southdown Road, London, SW20

Total area (approx.): 67.9 sq. m (730.9 sq. ft) Outbuilding: 7.8 sq. m (83.9 sq. ft) Total: 75.7 sq. m (814.8 sq. ft)

Wimbledon

London

Sales

SW19 1RF

12 The Broadway

020 8545 8580