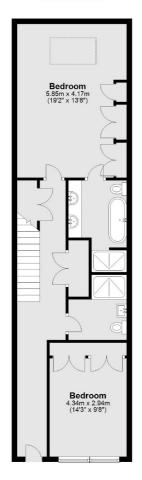

#### **Features**

Three Bedroom House Two Bathrooms Mezzanine Level Off-street Parking Cul-de-sac Terrace

Wimbledon 020 8545 8581 dexters.co.uk

#### **Ground Floor**

Main area: Approx. 135.9 sq. metres (1462.8 sq. feet)
Plus roof terrace. approx. 9.0 sq. metres (96.6 sq. feet)

Wimbledon

London

SW19 1RF

Lettings

12 The Broadway

020 8545 8581