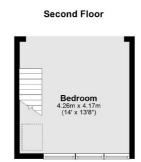

#### **Features**

Three Bedroom House Two Bathrooms Mezzanine Level Off-street Parking Cul-de-sac Terrace

Wimbledon 020 8545 8581 dexters.co.uk

#### **Ground Floor**

Main area: Approx. 135.9 sq. metres (1462.8 sq. feet)
Plus roof terrace. approx. 9.0 sq. metres (96.6 sq. feet)

Wimbledon

London

SW19 1RF

Lettings

12 The Broadway

020 8545 8581