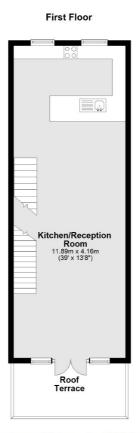

#### **Features**

Three Bedroom House Two Bathrooms Mezzanine Level Off-street Parking Cul-de-sac Terrace

Wimbledon 020 8545 8581 dexters.co.uk

#### **Ground Floor**

Main area: Approx. 135.9 sq. metres (1462.8 sq. feet)
Plus roof terrace. approx. 9.0 sq. metres (96.6 sq. feet)

Wimbledon

London

SW19 1RF

Lettings

12 The Broadway

020 8545 8581