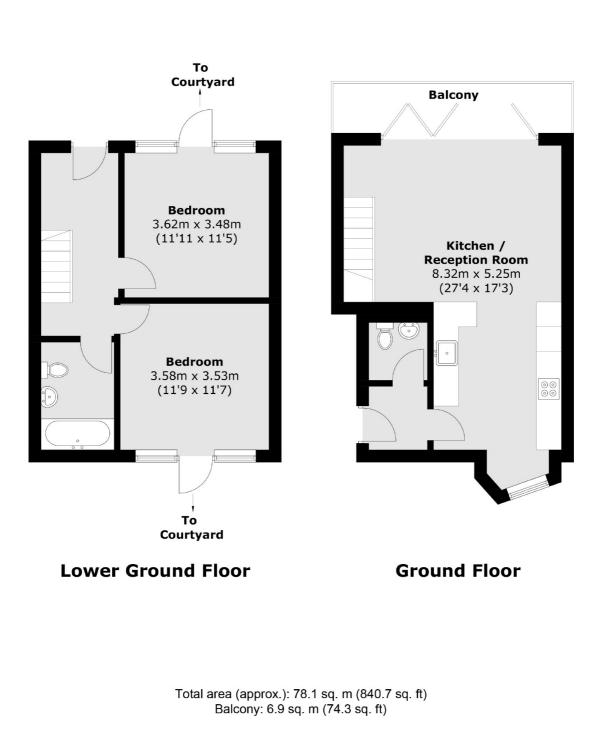

## Kingston Road, SW19 £599,950

A stylish two double bedroom duplex apartment, built four years ago. Presented in excellent condition throughout, the apartment is part of a bespoke development, gated, centrally located and offers two areas of private outdoor space

### Features

Two Double Bedrooms Duplex Apartment Private Patio & Balcony New Build Guarantee Gated And Private Centrally Located