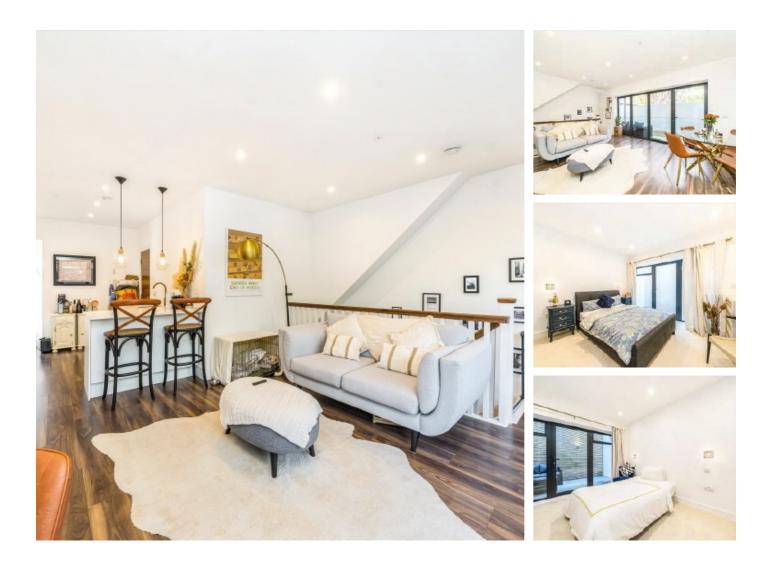

## Kingston Road, SW19 £599,950

A stylish two double bedroom duplex apartment, built four years ago. Presented in excellent condition throughout, the apartment is part of a bespoke development, gated, centrally located and offers two areas of private outdoor space

### Features

Two Double Bedrooms Duplex Apartment Private Patio & Balcony New Build Guarantee Gated And Private Centrally Located