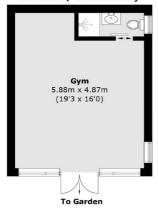

The rear garden offers a decked seating area, perfect for entertaining, in addition to a sizeable lawn and large multipurpose studio complete with running water, shower room and electricity.

### Aylward Road, London, SW20

(Not Shown In Actual Location / Orientation)

Bedroom 5.65m x 2.94m (18'6 x 9'8)

(Not Shown In Actual Location / Orientation)

**Second Floor** 

**Ground Floor** 

**First Floor** 

Total area (approx.): 132.0 sq. m (1,420.8 sq. ft)
Outbuildings: 37.4 sq. m (402.6 sq. ft)
(Excluding Eaves)

020 8545 8580