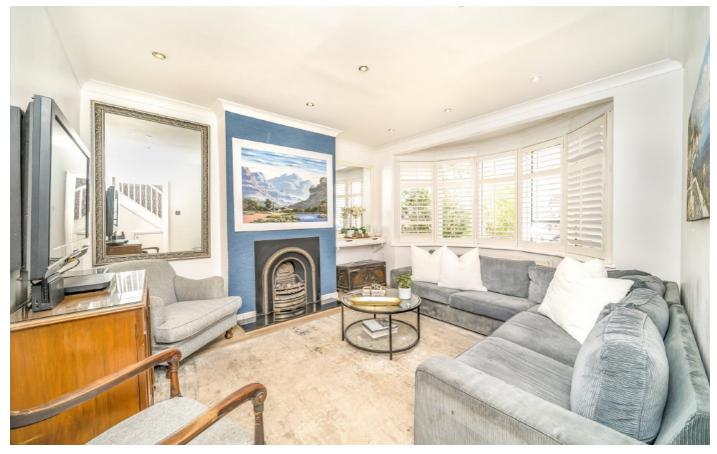

## Aylward Road, SW20

There's a separate reception room to the front, complete with plantation shutters. The rear of the house has the perfect open kitchen/dining room, and french doors leading to the rear garden. The house further benefits from four working gas fireplaces