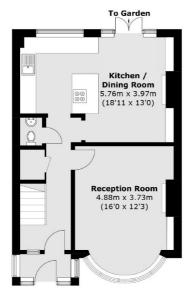

## Aylward Road, SW20

There's a separate reception room to the front, complete with plantation shutters. The rear of the house has the perfect open kitchen/dining room, and french doors leading to the rear garden. The house further benefits from four working gas fireplaces

### Aylward Road, London, SW20

(Not Shown In Actual Location / Orientation)

Bedroom 5.65m x 2.94m (18'6 x 9'8)

(Not Shown In Actual Location / Orientation)

**Second Floor** 

**Ground Floor** 

**First Floor** 

Total area (approx.): 132.0 sq. m (1,420.8 sq. ft)
Outbuildings: 37.4 sq. m (402.6 sq. ft)
(Excluding Eaves)

020 8545 8580