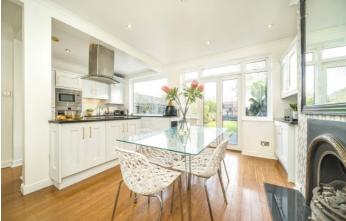

## Aylward Road, SW20

There's a separate reception room to the front, complete with plantation shutters. The rear of the house has the perfect open kitchen/dining room, and french doors leading to the rear garden. The house further benefits from four working gas fireplaces