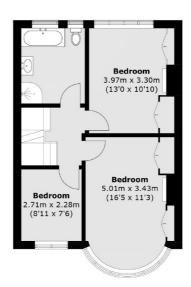

The first floor has three bedrooms, two of which are very generous doubles with built in wardrobes and there is a single bedroom to the front and a luxurious family bathroom to the rear. The loft has been converted to create a generous master bedroom, separate bathroom and a study.

### Aylward Road, London, SW20

(Not Shown In Actual Location / Orientation)

Bedroom 5.65m x 2.94m (18'6 x 9'8)

(Not Shown In Actual Location / Orientation)

**Second Floor** 

**Ground Floor** 

**First Floor** 

Total area (approx.): 132.0 sq. m (1,420.8 sq. ft)
Outbuildings: 37.4 sq. m (402.6 sq. ft)
(Excluding Eaves)

020 8545 8580