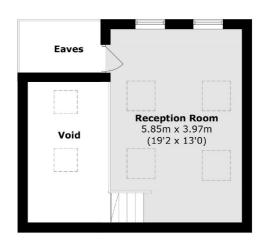

#### **Ground Floor**

Total area (approx.): 99.3 sq. m (1068.8 sq. ft) (Excluding Eaves / Void)

020 8545 8581