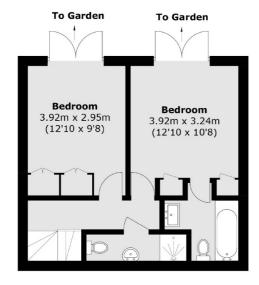

#### **London Property Professionals**

# **Dexters**









## Worple Road, SW19

£3,000 Per calendar month

This split level three bedroom, three bathroom property offers two living areas, one open plan with the kitchen on the ground floor and the other on the mezzanine.

Located just a short distance from central Wimbledon with the district line tube, overground train and tram line, as well as exclusive shops, restaurants, pubs and bars.

#### **Features**

Three Bedrooms Three Bathrooms Split Level Mezzanine Garden Open Plan

Wimbledon 020 8545 8581 dexters.co.uk

### Worple Road, London, SW19







#### **Lower Ground Floor**

#### **Ground Floor**

Total area (approx.): 99.3 sq. m (1068.8 sq. ft) (Excluding Eaves / Void)







020 8545 8581