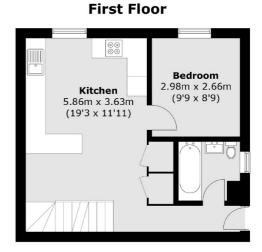

#### **London Property Professionals**

# **Dexters**









## Worple Road, SW19

£3,000 Per calendar month

This split level three bedroom, three bathroom property offers two living areas, one open plan with the kitchen on the ground floor and the other on the mezzanine.

Located just a short distance from central Wimbledon with the district line tube, overground train and tram line, as well as exclusive shops, restaurants, pubs and bars.

#### **Features**

Three Bedrooms Three Bathrooms Split Level Mezzanine Garden Open Plan

Wimbledon 020 8545 8581 dexters.co.uk

### Worple Road, London, SW19







#### **Lower Ground Floor**

#### **Ground Floor**

Total area (approx.): 99.3 sq. m (1068.8 sq. ft) (Excluding Eaves / Void)







020 8545 8581