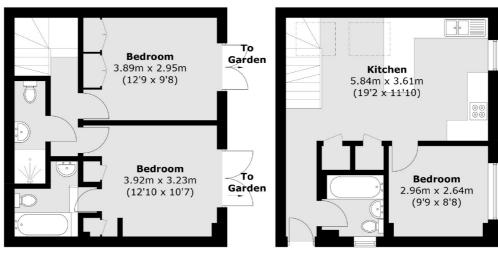

## Worple Road, London, SW19

**First Floor** 

**Basement Level** 

**Ground Floor** 

Total area (approx.): 113.9 sq. m (1,226.0 sq. ft)

Energy Rating: . We aim to make our particulars both accurate and reliable. However they are not guaranteed; nor do they form part of an offer or contract. If you require clarification on any points then please contact us, especially if you're traveling some distance to view. Please note that appliances and heating systems have not been tested and therefore no warranties can be given as to their good working order.