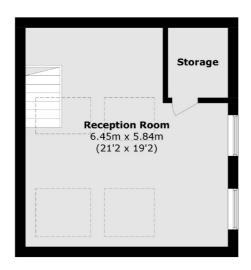

## Worple Road, London, SW19

**First Floor** 

**Basement Level** 

**Ground Floor** 

Total area (approx.): 113.9 sq. m (1,226.0 sq. ft)

Energy Rating: . We aim to make our particulars both accurate and reliable. However they are not guaranteed; nor do they form part of an offer or contract. If you require clarification on any points then please contact us, especially if you're traveling some distance to view. Please note that appliances and heating systems have not been tested and therefore no warranties can be given as to their good working order.