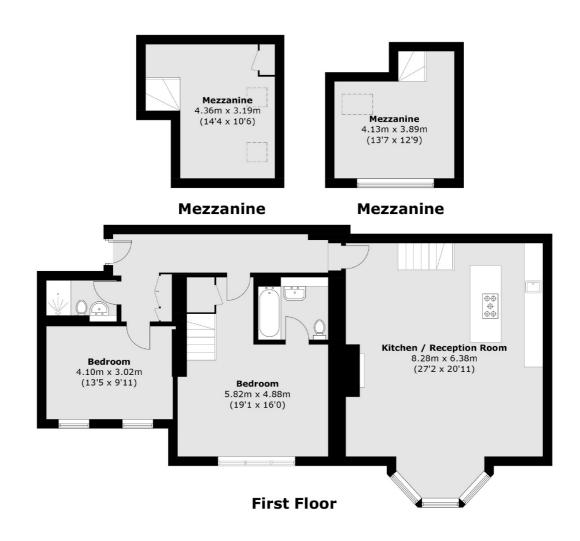

## Wimbledon Park Side, London, SW19

Total area (approx.): 138.8 sq. m (1,494.0 sq. ft) (Including Mezzanine)

Wimbledon

London

Lettings

SW19 1RF

12 The Broadway

020 8545 8581