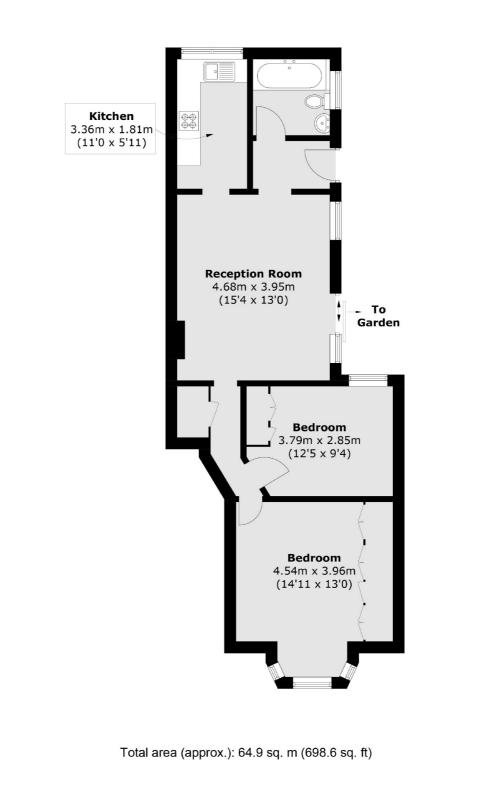

## Griffiths Road, SW19 £649,000

A two double bedroom, ground floor Victorian conversion with its own front door. This share of freehold property is located in a quiet cul de sac with a very large, shared garden and no onward chain.

#### Features

Two Double Bedrooms Ground Floor Victorian Large Shared Garden Own Front Door Side Access No Onward Chain