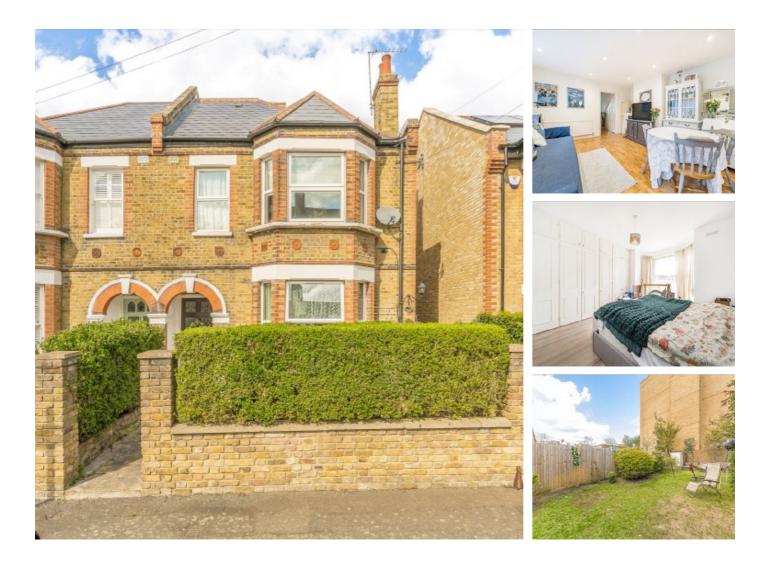

## Griffiths Road, SW19 £649,000

A two double bedroom, ground floor Victorian conversion with its own front door. This share of freehold property is located in a quiet cul de sac with a very large, shared garden and no onward chain.

Located on a quiet cul de sac just off The Broadway, within close proximity to sought after schools and equidistant to Wimbledon and South Wimbledon stations. Shops, bars and delicious restaurants are all on your doorstep.

#### Features

Two Double Bedrooms Ground Floor Victorian Large Shared Garden Own Front Door Side Access No Onward Chain