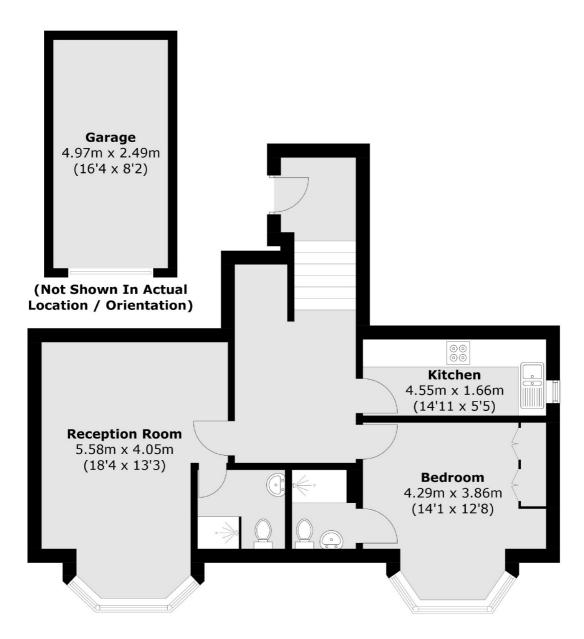

#### **Features**

One Doube Bedroom Two Bathrooms Garage Communal Gardens Share Of Freehold Detached Victorian Building

Wimbledon 020 8545 8580 dexters.co.uk

### **Lower Ground Floor**

Total area (approx.): 62.4 sq. m (671.7 sq. ft) Garage: 12.4 sq. m (133.5 sq. ft)

Wimbledon

SW19 1RF

020 8545 8580

London

Sales

12 The Broadway