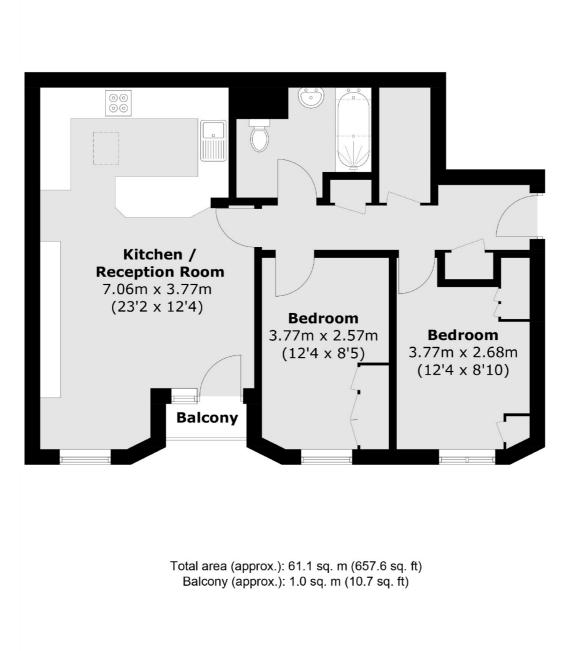

## Worple Road, SW19 £425,000

A two double bedroom second floor, purpose built apartment, close to Wimbledon Town Centre. The property has an allocated parking space, communal gardens and no onward chain.

### Features

No Onward Chain Second Floor Communal Gardens Central Wimbledon Location Allocated Parking Space Balcony