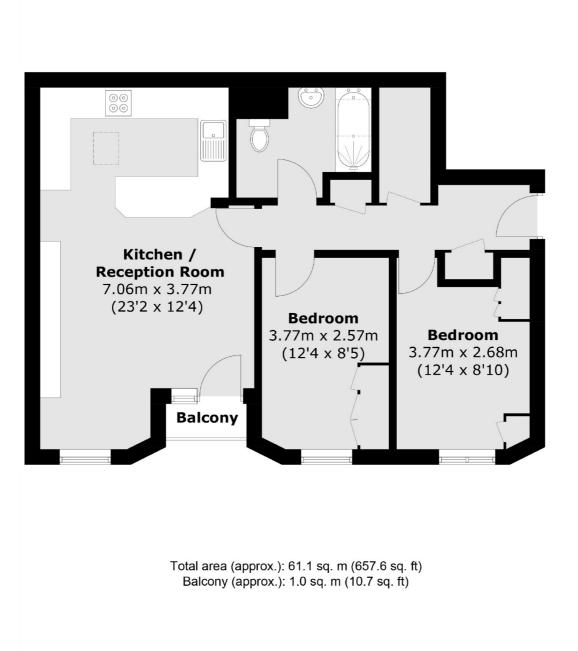

## Worple Road, SW19 £450,000

A two double bedroom second floor, purpose built apartment, close to Wimbledon Town Centre. The property has an allocated parking space, communal gardens and no onward chain.

## Features

No Onward Chain Second Floor Communal Gardens Central Wimbledon Location Allocated Parking Space Balcony