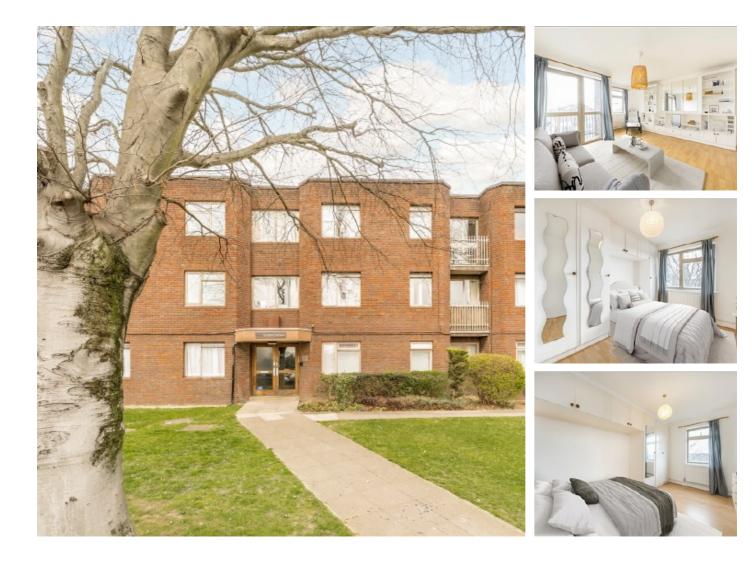

## Worple Road, SW19 £450,000

A two double bedroom second floor, purpose built apartment, close to Wimbledon Town Centre. The property has an allocated parking space, communal gardens and no onward chain.

Located just a short distance from central Wimbledon with the district line tube, overground train and tram line, as well as exclusive shops, restaurants, pubs and bars.

## Features

No Onward Chain Second Floor Communal Gardens Central Wimbledon Location Allocated Parking Space Balcony