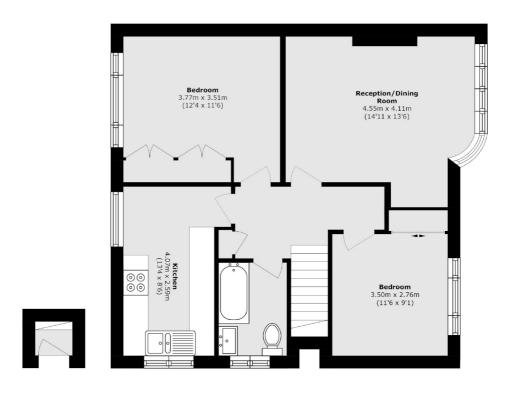

## Merton Hall Road, London, SW19

**Ground Floor** 

Wimbledon

London

Sales

SW19 1RF

12 The Broadway

020 8545 8580

**First Floor** 

Total area (approx.): 63.1 sq. m (679.2 sq. ft)