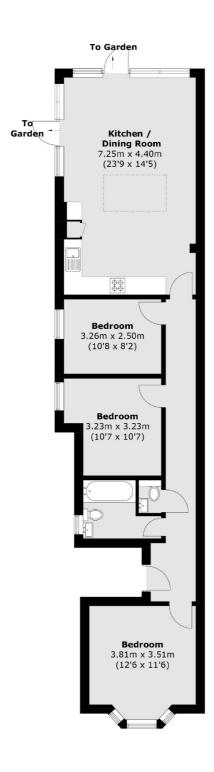

## Hamilton Road, SW19

£2,750 Per calendar month

This three bedroom, ground floor apartment has been recently refurbished and benefits from having an open plan kitchen reception room that directly accesses the private garden.

## Hamilton Road, London, SW19

Total area (approx.): 81.5 sq. m (877.2 sq. ft)

Wimbledon

London

Lettings

SW19 1RF

12 The Broadway

020 8545 8581