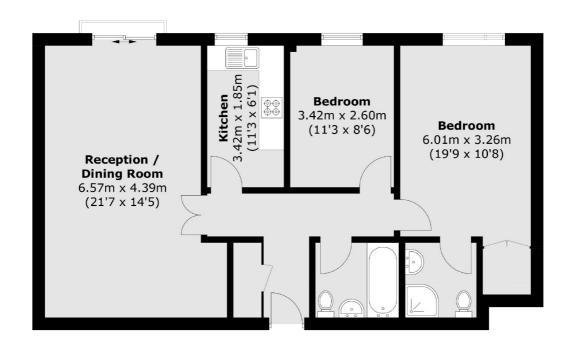

## The Broadway, SW19 £575,000

A two double bedroom, two bathroom apartment, located in Wimbledon Town Centre. The property has a private underground parking space, with the flat measuring near 825 square feet.

## The Broadway, London, SW19

Total area (approx.): 76.6 sq. m (824.5 sq. ft)

Wimbledon

London

Sales

**SW19 1RF** 

12 The Broadway

020 8545 8580