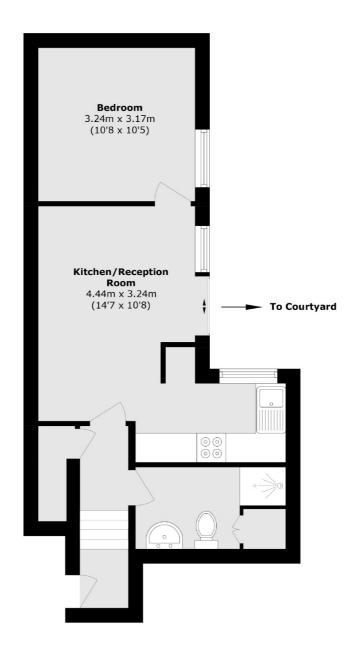

### Edge Hill, London, SW19

Total area (approx.): 40.7 sq. m (438.0 sq. ft)

Wimbledon 12 The Broadway London SW19 1RF Sales 020 8545 8580 Energy Rating: C. We aim to make our particulars both accurate and reliable. However they are not guaranteed; nor do they form part of an offer or contract. If you require clarification on any points then please contact us, especially if you're traveling some distance to view. Please note that appliances and heating systems have not been tested and therefore no warranties can be given as to their good working order.