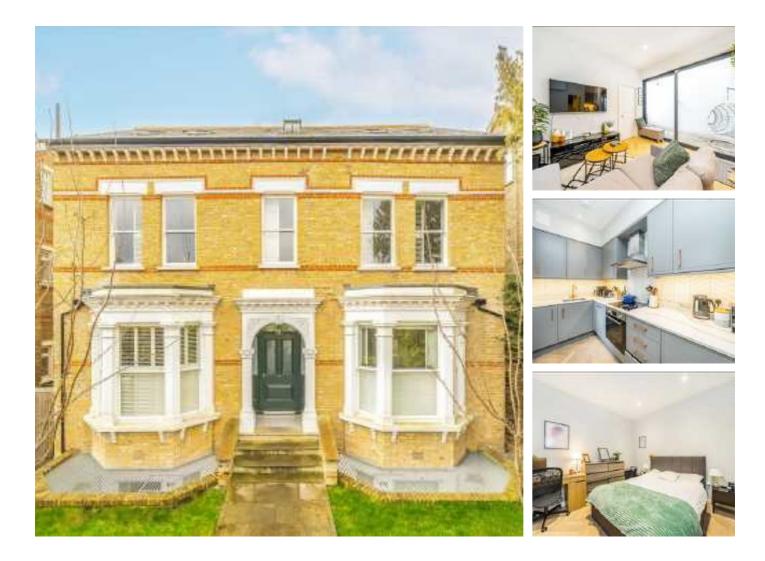

## Edge Hill, SW19 £415,000

A one double bedroom Victorian conversion apartment located within a detached building, fully taken back to brick and reconstructed within the last six years. There is a private courtyard garden.

Located on Edge Hill, one of Wimbledon's most highly regarded roads, close to Wimbledon Village and Common, as well as the town centre with overground and District Line, restaurants and bars.

#### Features

Over 40 Square Meters Victorian Conversion Back To Brick Construction Luxury Finish Throughout Wimbledon Slopes Location No Onward Chain