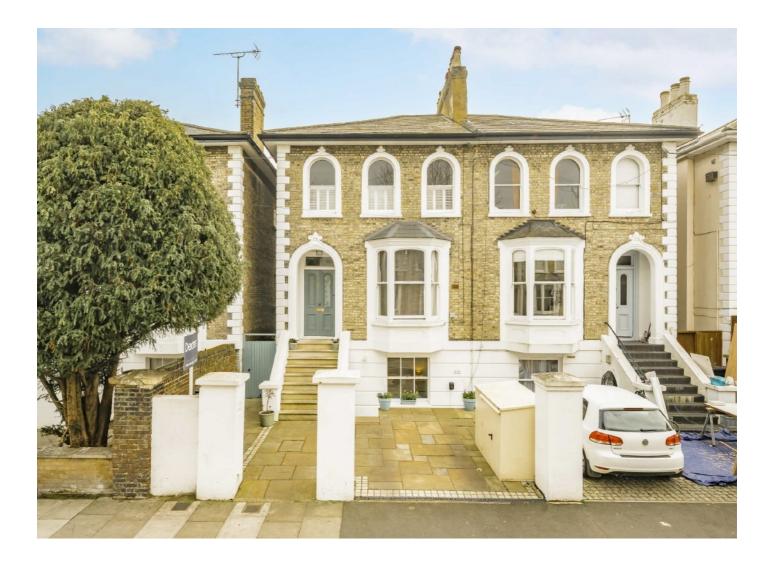

# Pelham Road, SW19 £800,000

One of the finest examples of a fully extended, two double bedroom, two bathroom ground floor gardens flats, within 'The Ministers'. There is an off street parking space which includes an EV charging point and a landscaped south facing garden.

Located on a quiet street just off The Broadway, close to Wimbledon tube station, shops, bars and delicious restaurants. Wimbledon Theatre is just down the road, ideal for an evening performance or matinée!