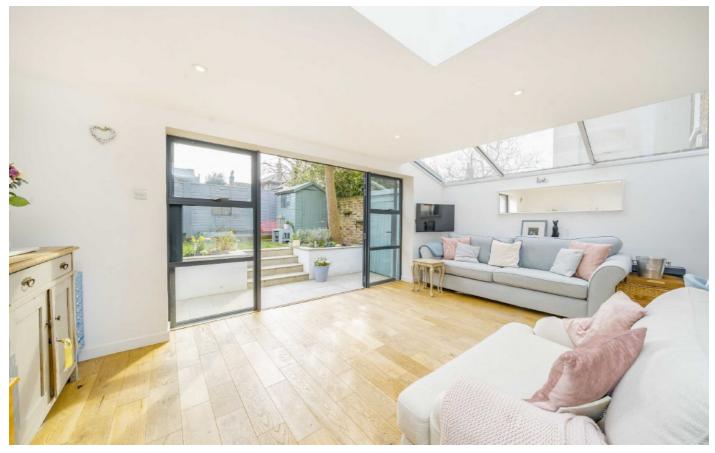

Off the hallway there's a shower room, with the family bathroom just opposite. The rear of the flat has been opened up with an eye for both luxury and convenience, with a full ceiling of glass on one side, combining the kitchen and living space, with direct access via Crittal style French doors.

The garden has been beautifully landscaped, with two tiers, facing south with a mixture of lawn and patio. There is side access to the garden and an off street parking space to the front of the property with a share of Freehold.