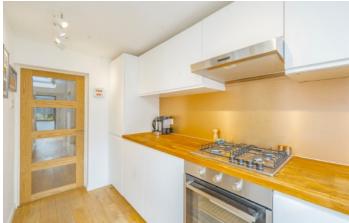

Off the hallway there's a shower room, with the family bathroom just opposite. The rear of the flat has been opened up with an eye for both luxury and convenience, with a full ceiling of glass on one side, combining the kitchen and living space, with direct access via Crittal style French doors.