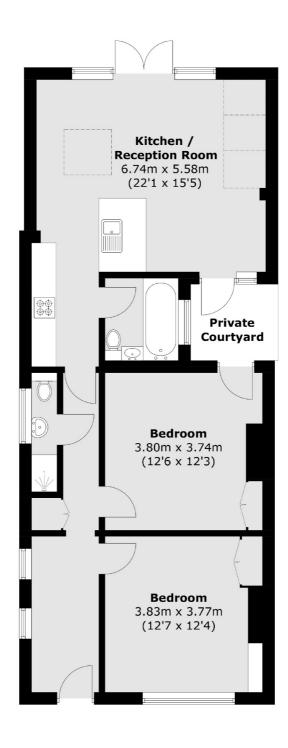

## Pelham Road, London, SW19

Total area (approx.): 79.4 sq. m (854.6 sq. ft)

Wimbledon

London

Sales

SW19 1RF

12 The Broadway

020 8545 8580