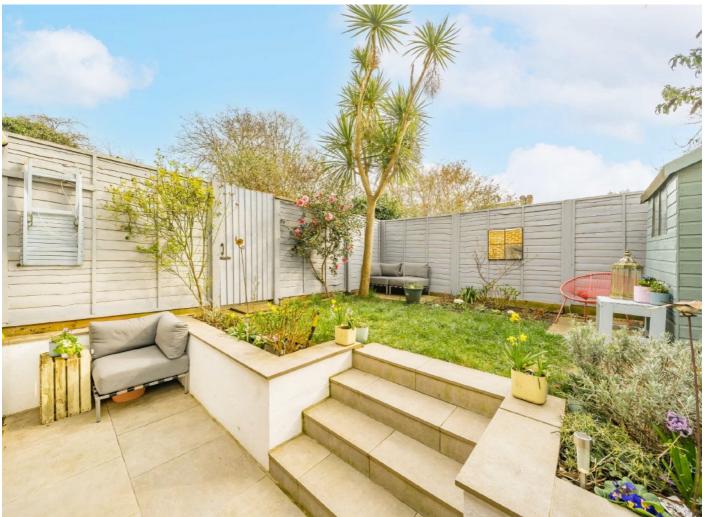

The garden has been beautifully landscaped, with two tiers, facing south with a mixture of lawn and patio. There is side access to the garden and an off street parking space to the front of the property with a share of Freehold.