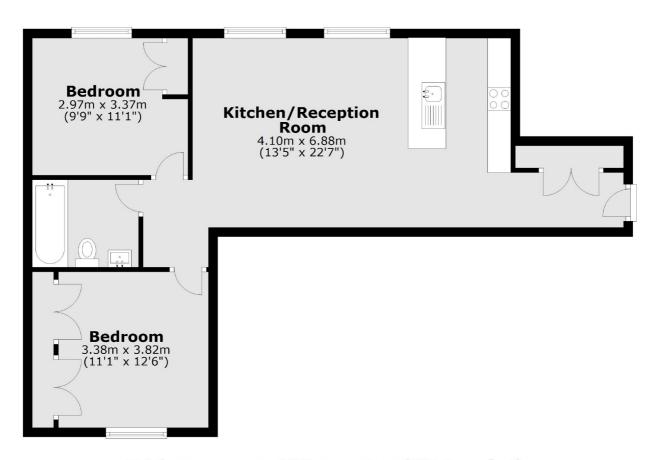

### Elm Grove, London, SW19

#### **Second Floor**

Total area: approx. 63.3 sq. metres (681.6 sq. feet)

Wimbledon

London

SW19 1RF

Lettings

12 The Broadway

020 8545 8581