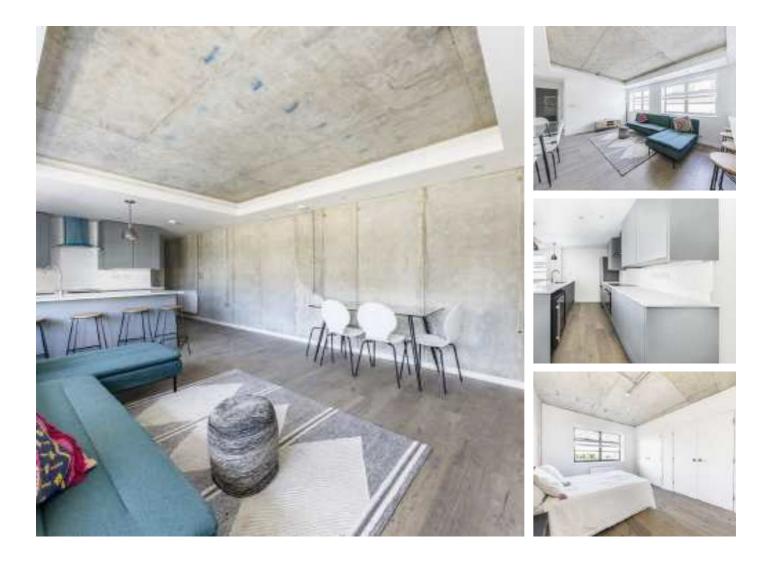

## Elm Grove, SW19 £2,500 Per calendar month

A top floor, two bedroom apartment with a modern open plan living space and fully fitted kitchen, there is a bathroom with shower over bath and a large communal roof terrace.

#### Features

Two Bedrooms One Bathroom Top Floor Roof Terrace Wooden Floors Modern Throughout