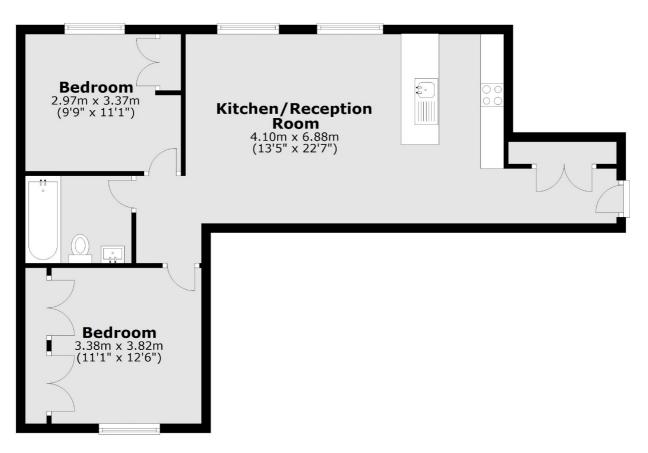

### Elm Grove, London, SW19

**Second Floor** 

Total area: approx. 63.3 sq. metres (681.6 sq. feet)

Wimbledon 12 The Broadway London SW19 1RF Lettings 020 8545 8581 Energy Rating: B. We aim to make our particulars both accurate and reliable. However they are not guaranteed; nor do they form part of an offer or contract. If you require clarification on any points then please contact us, especially if you're traveling some distance to view. Please note that appliances and heating systems have not been tested and therefore no warranties can be given as to their good working order.