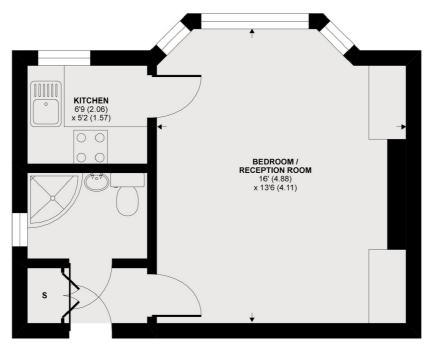

## Vineyard Hill Road, London, SW19

**Ground Floor** 

APPROX FLOOR AREA 304 SQ.FT 28.2 SQ.M

Copyright nichecom.co.uk 2020 REF: 582528