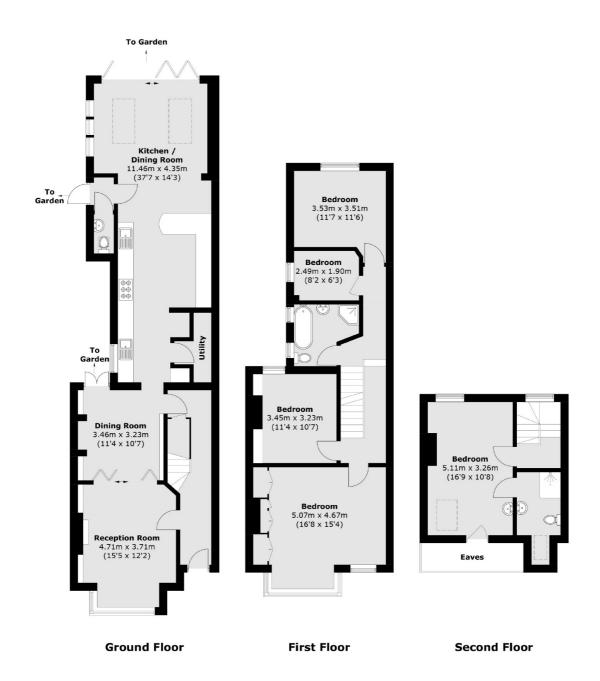

## South Park Road, SW19

The ground floor begins with a large receiving hallway, there's a bay-fronted reception room to the front, followed by a dining room which then leads to the extended kitchen/breakfast room, with access to the garden.

The first floor is organised with four bedrooms, one of which has built in wardrobes, a family bathroom and stairs leading to the second floor landing. The second floor offers a fifth bedroom and en-suite shower room. The bedrooms at the rear of the property offer beautiful views over the garden.

### South Park Road, London, SW19

Total area (approx.): 181.6 sq. m (1,954.6 sq. ft) (Excluding Eaves)

Wimbledon

London

Sales

SW19 1RF

12 The Broadway

020 8545 8580