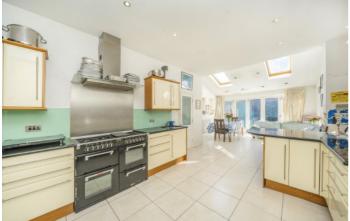

## South Park Road, SW19

The ground floor begins with a large receiving hallway, there's a bay-fronted reception room to the front, followed by a dining room which then leads to the extended kitchen/breakfast room, with access to the garden.