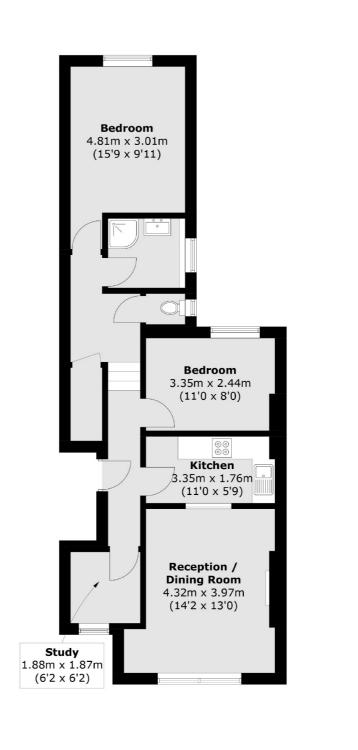

### Queens Road, London, SW19

Total area (approx.): 64.3 sq. m (692.1 sq. ft)

Wimbledon 12 The Broadway London SW19 1RF Sales 020 8545 8580 Energy Rating: D. We aim to make our particulars both accurate and reliable. However they are not guaranteed, nor do they form part of an offer or contract. If you require clarification on any points then please contact us, especially if you're traveling some distance to view. Please note that appliances and heating systems have not been tested and therefore no warranties can be given as to their good working order.