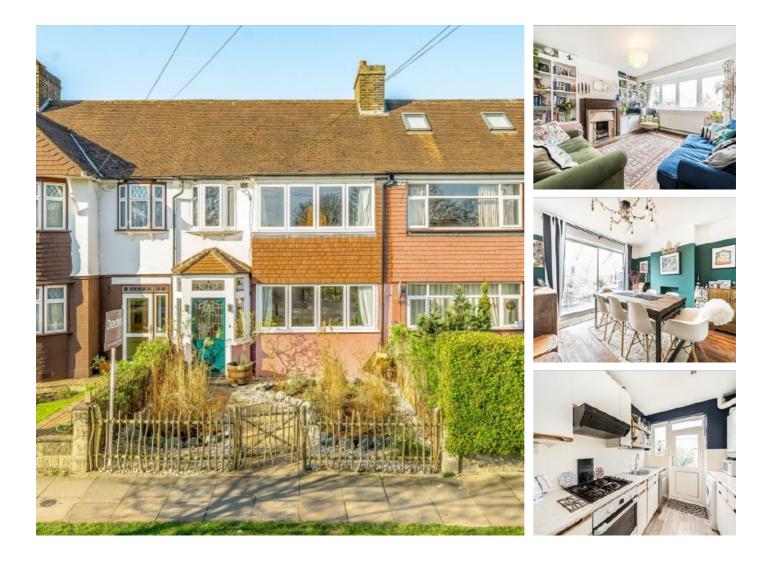

## Ashridge Way, SM4 £675,000

A well presented mid terrace three bedroom 1930s house. The house has an abundance of period features and a recently renovated bathroom. The garden is south west facing, with playing field views and further benefits garden studio with a bathroom and rear access.

Ashridge Way is a fantastic residential street located close to a number of local stations with quick access into London. As well as green open spaces including Cannon Hill Common which is very nearby.

## Features

Three Bedrooms Potential To Rear And Loft Full Garden Annexe Playing Field Views Landscaped Front & Back Gardens Grass Verge Frontage