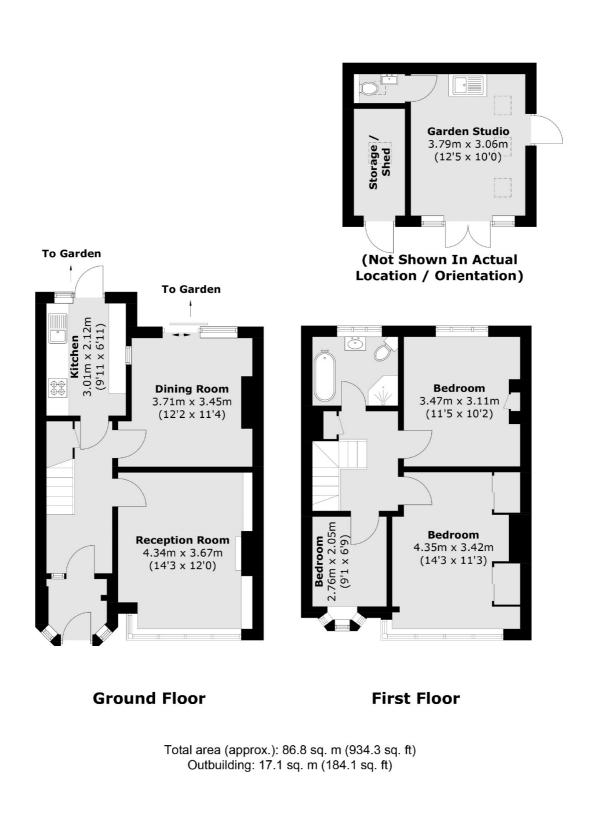

## Ashridge Way, SM4 £675,000

A well presented mid terrace three bedroom 1930s house. The house has an abundance of period features and a recently renovated bathroom. The garden is south west facing, with playing field views and further benefits garden studio with a bathroom and rear access.

## Features

Three Bedrooms Potential To Rear And Loft Full Garden Annexe Playing Field Views Landscaped Front & Back Gardens Grass Verge Frontage