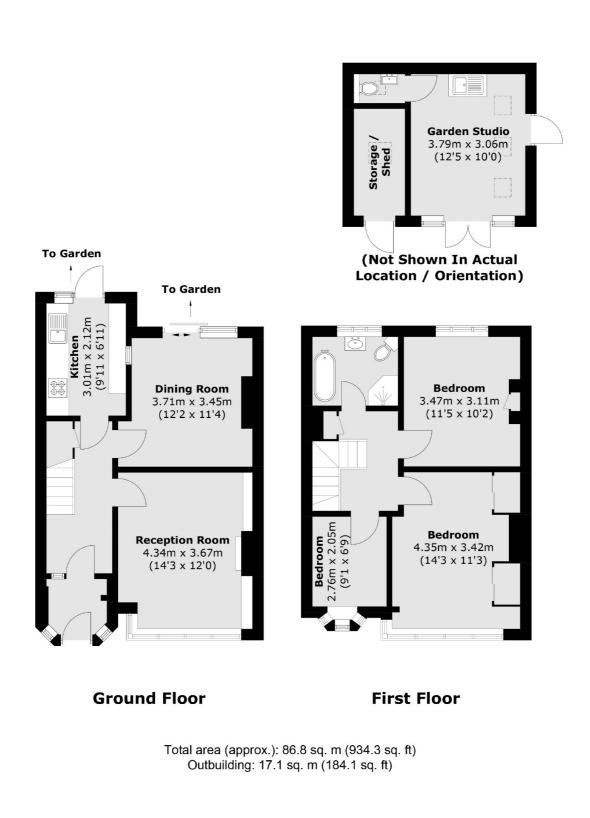

## Ashridge Way, SM4 £725,000

A well presented mid terrace three bedroom 1930s house. The house has an abundance of period features and a recently renovated bathroom. The garden is south west facing, with playing field views and further benefits garden studio with a bathroom and rear access.

## Features

Three Bedrooms Potential To Rear And Loft Full Garden Annexe Playing Field Views Landscaped Front & Back Gardens Grass Verge Frontage