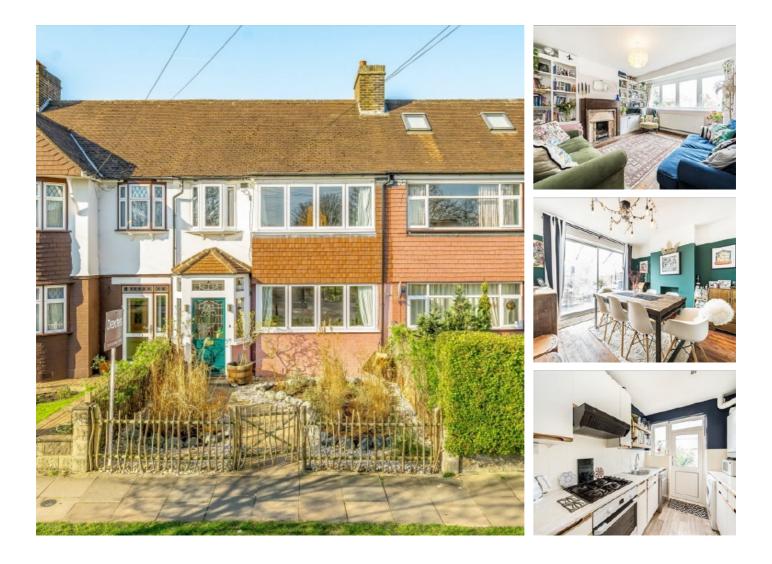

## Ashridge Way, SM4 £725,000

A well presented mid terrace three bedroom 1930s house. The house has an abundance of period features and a recently renovated bathroom. The garden is south west facing, with playing field views and further benefits garden studio with a bathroom and rear access.

Ashridge Way is a fantastic residential street located close to a number of local stations with quick access into London. As well as green open spaces including Cannon Hill Common which is very nearby.

## Features

Three Bedrooms Potential To Rear And Loft Full Garden Annexe Playing Field Views Landscaped Front & Back Gardens Grass Verge Frontage