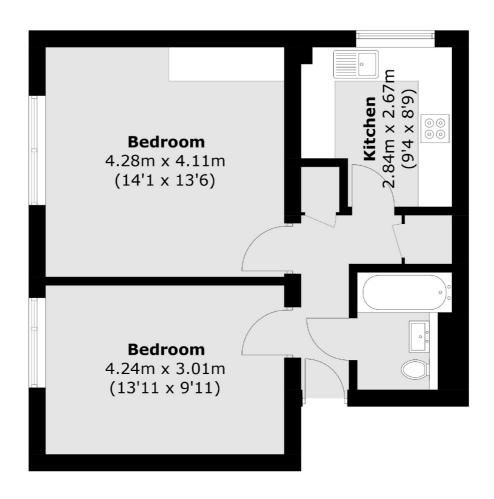

## (Not Shown In Actual Location / Orientation)

Total area (approx.): 49.0 sq. m (527.4 sq. ft) Garage: 12.4 sq. m (133.5 sq. ft)

Wimbledon

London

Sales

SW19 1RF

12 The Broadway

020 8545 8580