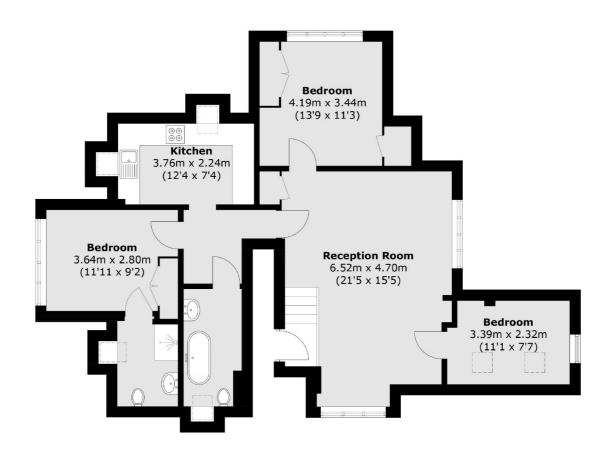

## Arthur Road, SW19 £625,000

A two double bedroom, two bathroom Edwardian conversion, complete with a long lease, allocated parking, communal gardens and expansive views over the entirety of Central London.

### Arthur Road, London, SW19

Total area (approx.): 85.4 sq. m (919.2 sq. ft)

Wimbledon

London

Sales

SW19 1RF

12 The Broadway

020 8545 8580