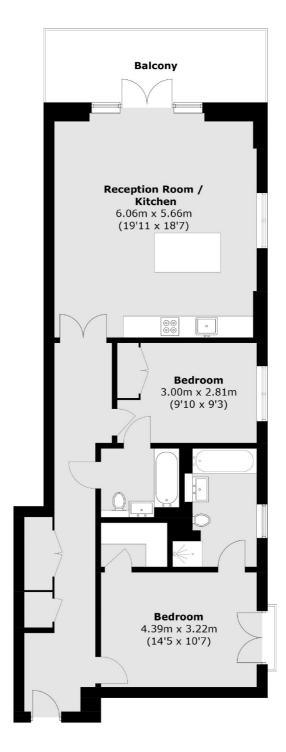

### Atkinson Close, London, SW20

Total area (approx.): 96.2 sq. m (1,035.5 sq. ft) Balcony: 12.4 sq. m (133.5 sq. ft)

Wimbledon

London

Sales

SW19 1RF

020 8545 8580

12 The Broadway