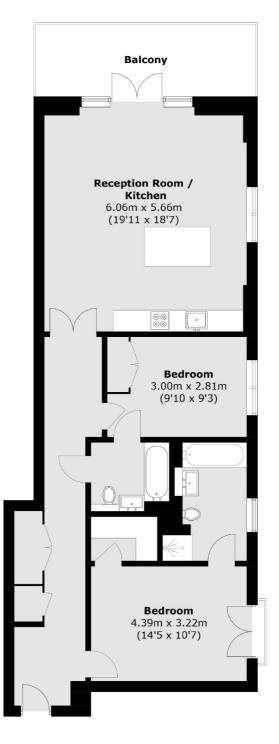

### Atkinson Close, London, SW2O

Total area (approx.) : 96.2 sq. m (1,035.5 sq. ft) Balcony : 12.4 sq. m (133.5 sq. ft)

Wimbledon 12 The Broadway London SW19 1RF Sales 020 8545 8580 Energy Rating: B. We aim to make our particulars both accurate and reliable. However they are not guaranteed; nor do they form part of an offer or contract. If you require clarification on any points then please contact us, especially if you're traveling some distance to view. Please note that appliances and heating systems have not been tested and therefore no warranties can be given as to their good working order.