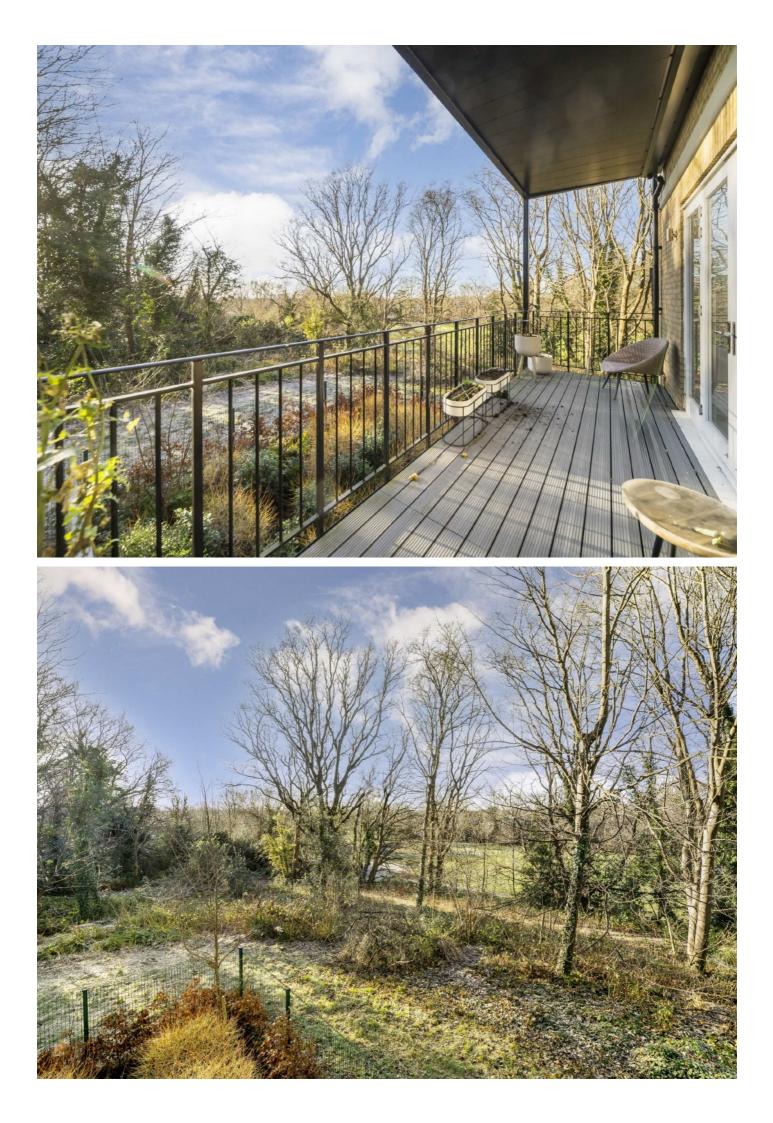

## Atkinson Close, SW20 £1,150,000

An incredible two double bedroom, two bathroom apartment with arguably some of the best views within the development. There is underground parking, incredible communal areas and no onward chain.

## Atkinson Close, SW20

The principal bedroom suite benefits from built in storage and a generous en suite bathroom. There is a further double bedroom, family bathroom and a large private balcony.

The communal areas include, visitors parking, allocated underground parking for the flat, manicured communal gardens, a concierge service, meeting rooms that are available for hire, a cinema, library and well equipped gym. The property is also offered with no onward chain.