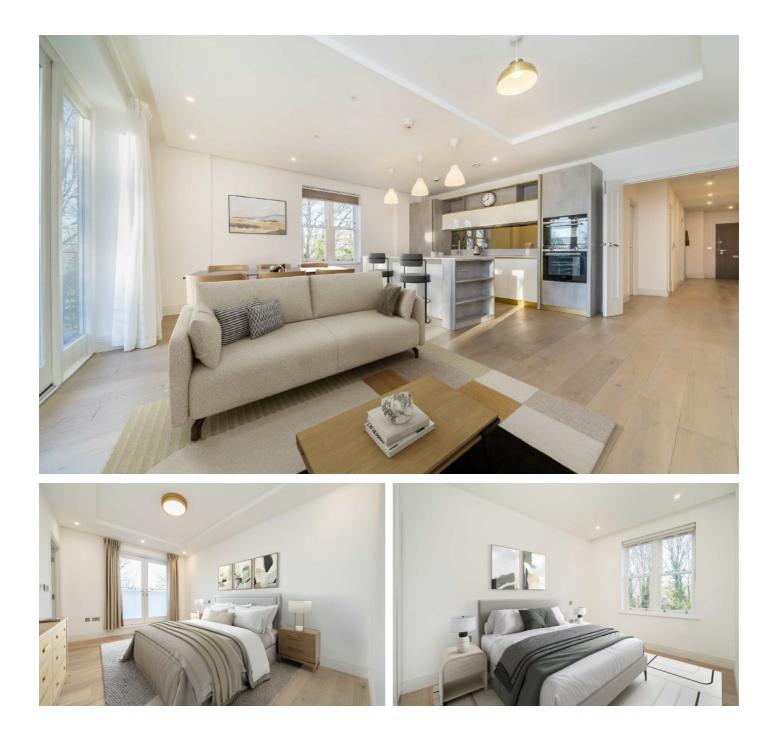

## Atkinson Close, SW20

The principal bedroom suite benefits from built in storage and a generous en suite bathroom. There is a further double bedroom, family bathroom and a large private balcony.

The communal areas include, visitors parking, allocated underground parking for the flat, manicured communal gardens, a concierge service, meeting rooms that are available for hire, a cinema, library and well equipped gym. The property is also offered with no onward chain.