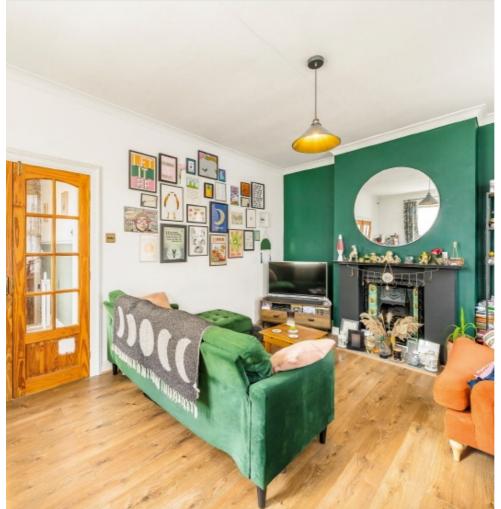

## Haydons Road, SW19 £325,000

This is a large split level one double bedroom first floor period apartment with exposed brick work, a separate kitchen, reception room with high ceiling and period fireplace.

#### **Features**

Period Conversion One Bedroom Top Floor Private Entrance Split Level

Wimbledon 020 8545 8580 dexters.co.uk