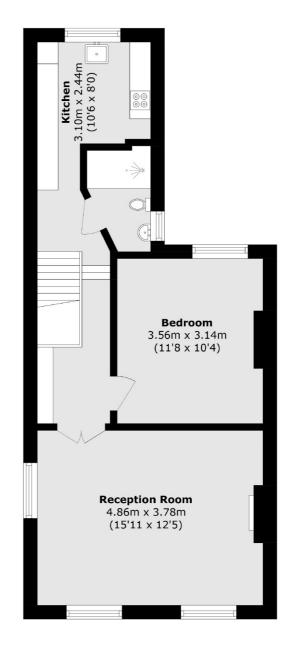

### Haydons Road, London, SW19

### **First Floor**

Total area (approx.): 50 sq. m (538.2 sq. ft)