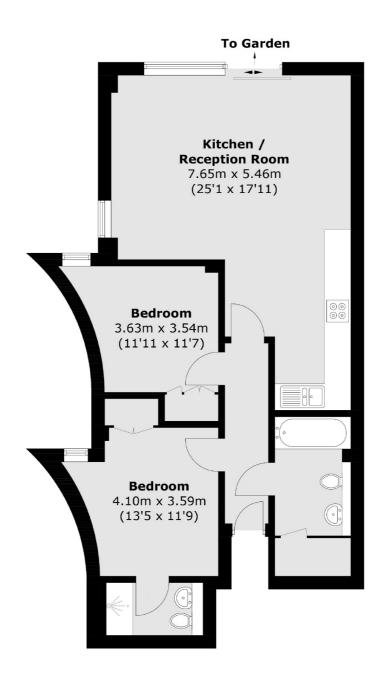

#### **Ground Floor**

Total area (approx.): 67.5 sq. m (726.6 sq. ft)

Wimbledon

London

Sales

**SW19 1RF** 

12 The Broadway

020 8545 8580