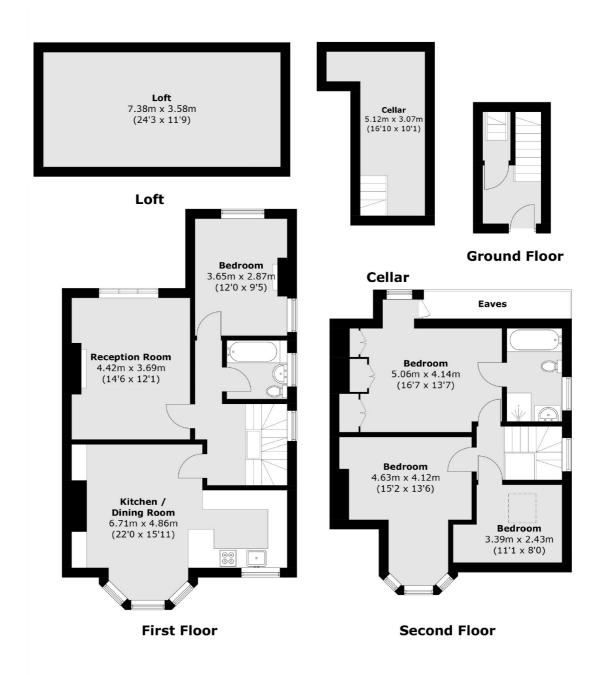

The front door opens to your own entrance hall, with access to the cellar, measuring over fifty square feet and allowing storage for sports equipment, wine and ultimately acting as loft style storage. Stairs then lead to the first floor.

The first floor offers an open kitchen/reception room, with a separate reception room, double bedroom and a bathroom, with the second floor housing two double bedrooms, a single bedroom and a bathroom.

## Southey Road, London, SW19

Total area (approx.): 134.2 sq. m (1,444.5 sq. ft) (Including Cellar & Excluding Loft / Eaves)

Wimbledon

London

Sales

**SW19 1RF** 

12 The Broadway

020 8545 8580