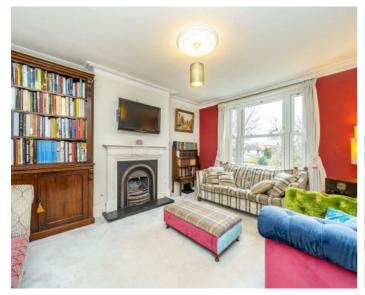

The first floor offers an open kitchen/reception room, with a separate reception room, double bedroom and a bathroom, with the second floor housing two double bedrooms, a single bedroom and a bathroom.