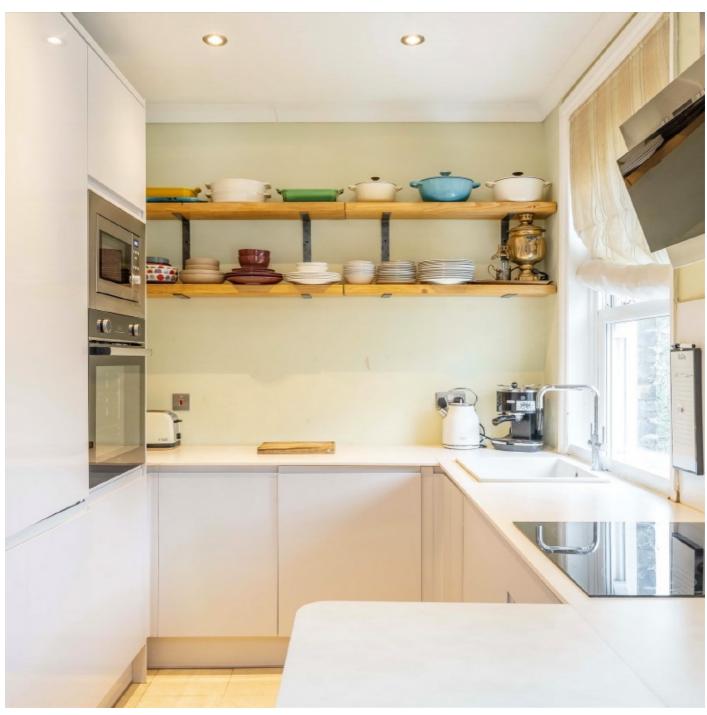

The first floor offers an open kitchen/reception room, with a separate reception room, double bedroom and a bathroom, with the second floor housing two double bedrooms, a single bedroom and a bathroom.